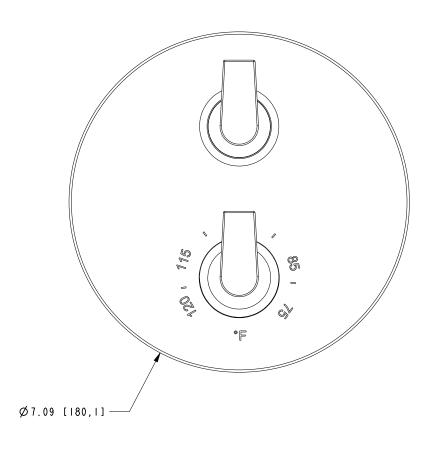

|                                           |  |

## Product Specification: Add "Color / Finish" suffix to Model number, below.

The Thermostatic Shower System Trim shall be made of solid brass construction. Thermostatic Shower System Trim shall include a faceplate, diverter, and temperature-adjust handles. Shower System Control Valve Trim(s) (Escutcheon/Handles) shall be ADA compliant when used with specified Shower System Control Valve(s). Thermostatic Shower System Trim shall be Newport Brass Model 3-2973TR/\_\_\_ and Thermostatic Shower System Valve shall be Newport Brass Model 1-74\_\_. [Optional Extension Kit for 1/2" Thermostatic Shower System Valve Trim shall be Newport Brass Model 20-146/ \_\_\_].

# 3-2973TR

## **PRODUCT DIMENSIONS** (Units are in inches)