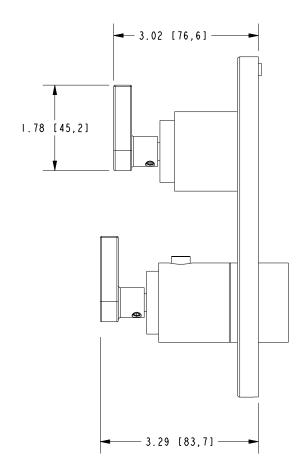

|                                           |  |

## Product Specification: Add "Color / Finish" suffix to Model number, below.

The Thermostatic Shower System Trim shall be made of solid brass construction. Thermostatic Shower System Trim shall include a faceplate, diverter, and temperature-adjust handles. Shower System Control Valve Trim(s) (Escutcheon/Handles) shall be ADA compliant when used with specified Shower System Control Valve(s). Thermostatic Shower System Trim shall be Newport Brass Model 3-2973TR/\_\_\_ and Thermostatic Shower System Valve shall be Newport Brass Model 1-74\_\_. [Optional Extension Kit for 1/2" Thermostatic Shower System Valve Trim shall be Newport Brass Model 20-146/ \_\_\_].

# 3-2973TR

## **PRODUCT DIMENSIONS** (Units are in inches)