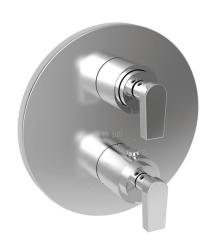

#### **Thermostatic Shower System Trim**

- · Solid brass construction
- Temperature-adjust handle for thermostatic valve
- Lever handle assembly for control valve
- Integrated volume control diverter for directed, variable water flow
- Maximum temperature override button
- Intended for use with Newport Brass Luxtherm® 1/2"rough valve(s) as specified (Required Accessory)
- ADA Compliant

3-2973TR