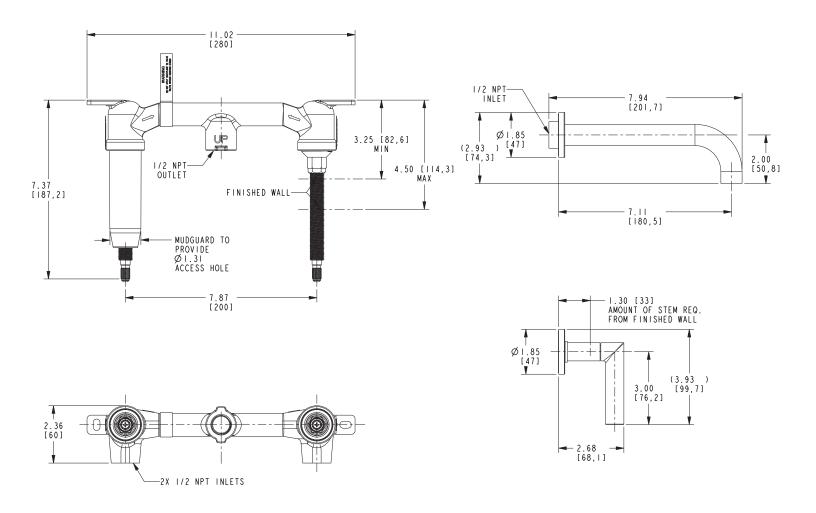

#### **Features**

- Solid brass construction
- 7.11" (18.1 cm) spout reach (wall-to-center)
- 1/2" NPT spout inlet fitting
- Rough valve incorporates a brass valve body assembly
- Rough valve incorporates quarter-turn washerless ceramic disc valve cartridges
- Intended for use with Newport Brass rough valve as specified (Required Accessory)
- ADA Compliant
- 1.2 GPM (4.5 LPM) Max

| Required Accessory |                           |  |
|--------------------|---------------------------|--|
| Application        | Wall Lavatory Rough Valve |  |
| Description        | 2-Cartridge Assembly      |  |
| Inlet/Outlet Size  | 1/2"                      |  |
| Part Number        | 1-532U                    |  |
| Image              |                           |  |

## Product Specification Add "Color / Finish" suffix to Model number, below.

The Wall-Mounted Lavatory Faucet shall be made of solid brass construction. Wall-Mounted Lavatory Faucet shall incorporate lever handles and a 7.11" (18.1 cm) spout (wall-to-center) that incorporates a 1/2" NPT inlet fitting. Rough valve shall incorporate a brass valve body assembly and quarter-turn washerless ceramic disc valve cartridges. Wall-Mounted Lavatory Faucet shall be Newport Brass Model 3-3121/\_\_\_\_ and Newport Brass rough valve shall be 1-532U.

# 3-3101

Product dimensions are provided for reference only. For specific product installation guidelines, please reference the installation instructions of the product being installed.