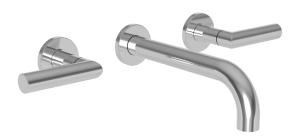

## **PAVANI**

## **Wall-Mounted Lavatory Trim**

3-3101

| Specified Model |                       |                               |  |
|-----------------|-----------------------|-------------------------------|--|
| Model           | Description           | Colors   Finishes             |  |
| 3-3101          | Wall-Mounted Tub Trim | ☐ 10B ☐ 15 ☐ 15S ☐ 26 ☐ Other |  |

## Product Specification Add "Color / Finish" suffix to Model number, below.

The Wall-Mounted Lavatory Faucet shall be made of solid brass construction. Wall-Mounted Lavatory Faucet shall incorporate lever handles and a 7.11" (18.1 cm) spout (wall-to-center) that incorporates a 1/2" NPT inlet fitting. Rough valve shall incorporate a brass valve body assembly and quarter-turn washerless ceramic disc valve cartridges. Wall-Mounted Lavatory Faucet shall be Newport Brass Model 3-3121/\_\_\_\_ and Newport Brass rough valve shall be 1-532U.