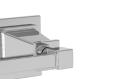

# MALVINA

3 - 3145

**Wall-Mounted Tub Trim** 

#### **Features**

- Solid brass construction
- 7.92" (20.1 cm) spout length
- 1/2" NPT spout inlet fitting
- Rough valve incorporates a brass valve body assembly
- Rough valve incorporates quarter-turn washerless ceramic disc valve cartridges
- Intended for use with Newport Brass rough valve as specified (Required Accessory)
- ADA Compliant

#### Product Specification Add "Color / Finish" suffix to Model number, below.

The Wall-Mounted Tub Trim shall be made of solid brass construction. Wall-Mounted Tub Trim shall include lever handles and a 7.92'' (20.1 cm) tub spout that incorporates a 1/2'' NPT inlet fitting. Wall-Mounted Tub Trim shall be Newport Brass Model  $3-3145/_{___}$  and Newport Brass rough value shall be 1-500U.