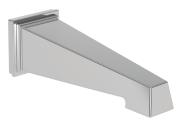

#### **Features**

- Solid brass construction
- 7.92" (20.1 cm) spout length
- 1/2" NPT spout inlet fitting
- Rough valve incorporates a brass valve body assembly
- Rough valve incorporates quarter-turn washerless ceramic disc valve cartridges
- Intended for use with Newport Brass rough valve as specified (Required Accessory)
- ADA Compliant

#### Product Specification Add "Color / Finish" suffix to Model number, below.

The Wall-Mounted Tub Trim shall be made of solid brass construction. Wall-Mounted Tub Trim shall include lever handles and a 7.92'' (20.1 cm) tub spout that incorporates a 1/2'' NPT inlet fitting. Wall-Mounted Tub Trim shall be Newport Brass Model  $3-3145/_{___}$  and Newport Brass rough value shall be 1-500U.