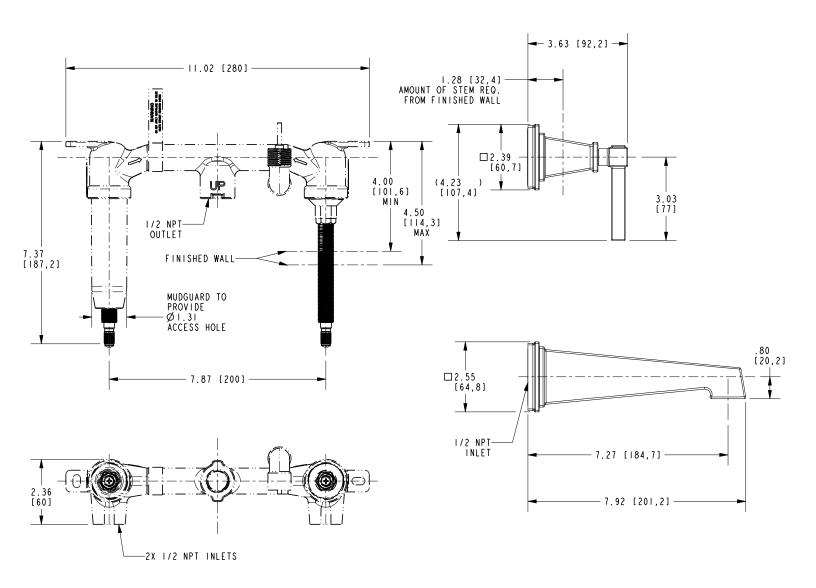

## 3-3145

Product dimensions are provided for reference only. For specific product installation guidelines, please reference the installation instructions of the product being installed.