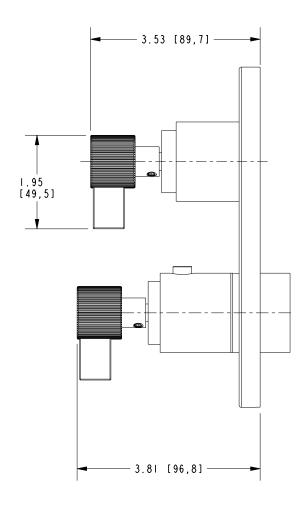

# 3-3233TR

Product Dimensions are provided for reference only. For specific product installation guidelines, please reference the Installation Instructions of the product being installed.