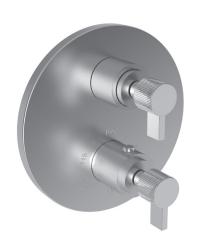

## **Thermostatic Shower System Trim**

3-3233TR

#### **Features**

- Solid brass construction
- Temperature-adjust handle for thermostatic valve
- Lever handle assembly for control valve
- Integrated volume control diverter for directed, variable water flow
- Maximum temperature override button
- Intended for use with Newport Brass Luxtherm®
- 1/2"rough valve(s) as specified (Required Accessory)
- ADA Compliant