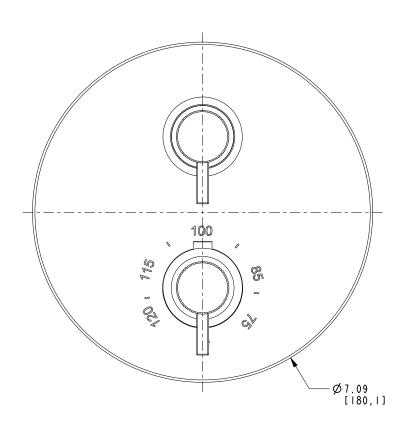

# 3-3233TR

Product Dimensions are provided for reference only. For specific product installation guidelines, please reference the Installation Instructions of the product being installed.