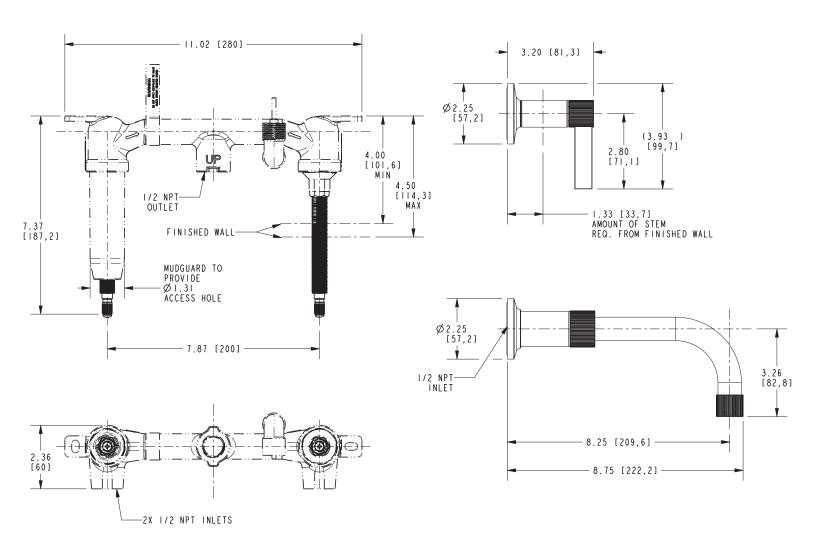

| Required Accessory |                      |  |
|--------------------|----------------------|--|
| Application        | Wall Tub Rough Valve |  |
| Description        | 2-Cartridge Assembly |  |
| Inlet/Outlet Size  | 1/2"                 |  |
| Part Number        | 1-500U               |  |
| Image              |                      |  |

## 3-3235

Product dimensions are provided for reference only. For specific product installation guidelines, please reference the installation instructions of the product being installed.