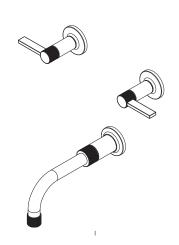

## **PARDEES**

3-3235

**Wall-Mounted Tub Trim** 

#### **Features**

- Solid brass construction
- 8.75" (22.2 cm) spout length
- 1/2" NPT spout inlet fitting
- Rough valve incorporates a brass valve body assembly
- Rough valve incorporates quarter-turn washerless ceramic disc valve cartridges
- Intended for use with Newport Brass rough valve as specified (Required Accessory)
- ADA Compliant

### Product Specification Add "Color / Finish" suffix to Model number, below.

The Wall-Mounted Tub Trim shall be made of solid brass construction. Wall-Mounted Tub Trim shall include lever handles and a 8.75" (22.2 cm) tub spout that incorporates a 1/2" NPT inlet fitting. Wall-Mounted Tub Trim shall be Newport Brass Model 3-3235/\_\_\_ and Newport Brass rough valve shall be 1-500U.