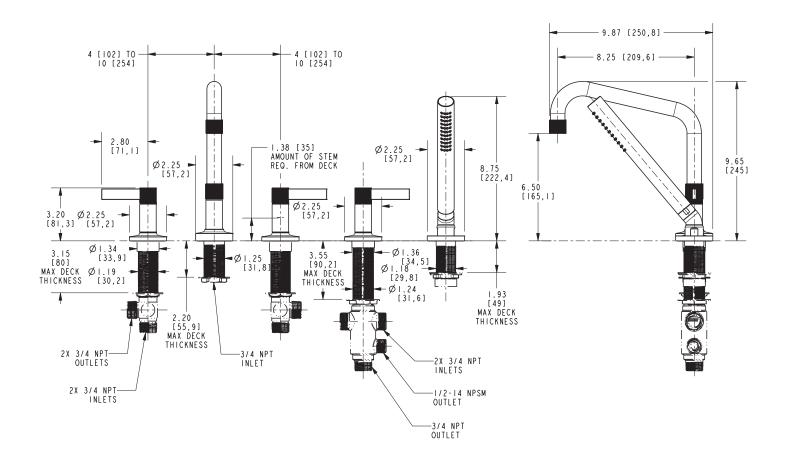

# **Roman Tub with Handshower Deck Trim**

- Solid brass construction
- 6.50" (16.5 cm) spout height at outlet
- 8.25" (21.0 cm) spout reach (c-c)
- Intended for use with Newport Brass rough valve kit (Required Accessory) which incorporates the following:
  - Brass valve bodies and quick-connect spout fitting
  - Quarter-turn washerless ceramic disc 3/4" valve cartridges
- Diverter valve and hoses as needed for handshower
- ADA Complaint (Handles Only)
- 1.8 GPM (6.8 LPM) Max, Handshower Only

# Product Specification Add "Color / Finish" suffix to Model number, below.

The Roman Tub with Handshower Deck Trim shall be made of solid brass construction. Roman Tub with Handshower Deck Trim shall incorporate lever handles. Product shall incorporate a 6.50" (16.5 cm) spout height at outlet and a 8.25" (21.0 cm) spout reach (c-c). Product shall feature a solid brass handshower with a 1.8 gallons (6.7 liters) per minute maximum flow rate.Rough valve kit shall incorporate brass valve bodies with quarter-turn washerless ceramic disc 3/4" valve cartridges, a quick-connect spout fitting and a diverter valve with hoses as needed for handshower. Roman Tub with Handshower Deck Trim shall be Newport Brass Model 3-3237/\_\_\_\_ and Newport Brass rough valve kit shall be 1-698.

# **PRODUCT DIMENSIONS** (Units are in inches)

Product Dimensions are provided for reference only. For specific product installation guidelines, please reference the Installation Instructions of the product being installed.