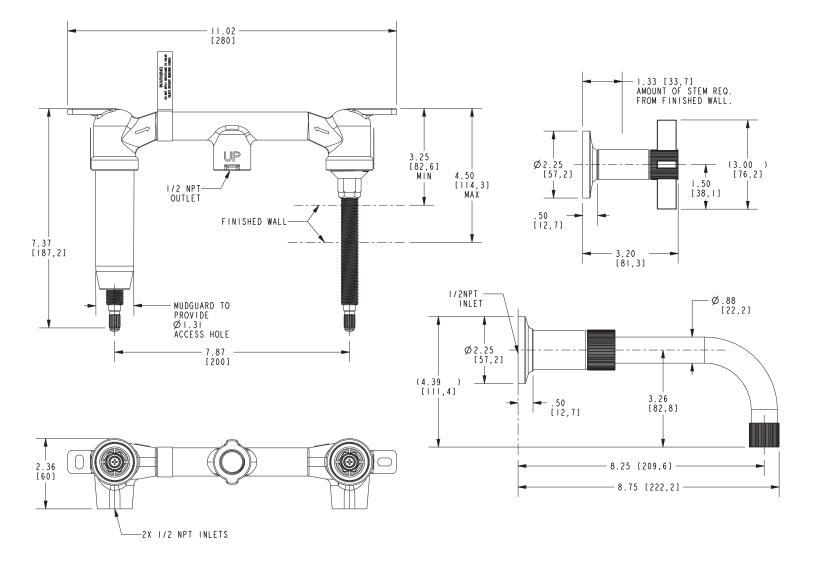

# 3-3241

*Product Dimensions are provided for reference only. For specific product installation guidelines, please reference the Installation Instructions of the product being installed.* 