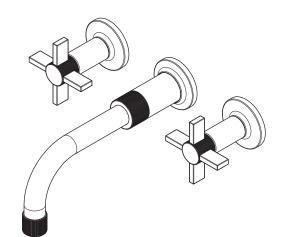

## Product Specification Add "Color / Finish" suffix to Model number, below.

The Wall-Mounted Lavatory Faucet shall be made of solid brass construction. Wall-Mounted Lavatory Faucet shall incorporate cross handles and a 8.25" (21.0 cm) spout (wall-to-center) that incorporates a 1/2" NPT inlet fitting. Rough valve shall incorporate a brass valve body assembly and quarter-turn washerless ceramic disc valve cartridges. Wall-Mounted Lavatory Faucet shall be Newport Brass Model 3-3241/\_\_\_\_ and Newport Brass rough valve shall be 1-532U.