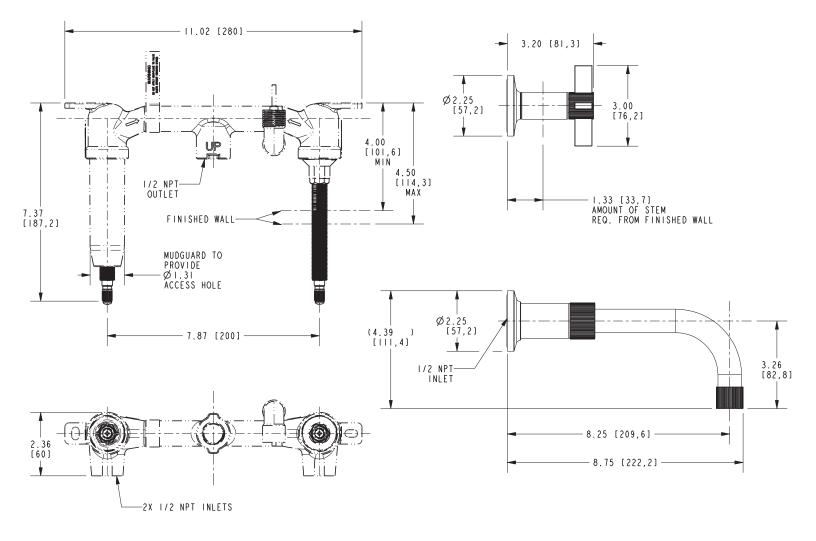

# 3-3245

Product dimensions are provided for reference only. For specific product installation guidelines, please reference the installation instructions of the product being installed.

#### **Features**

- Solid brass construction
- 8.75" (22.2 cm) spout length
- 1/2" NPT spout inlet fitting
- Rough valve incorporates a brass valve body assembly
- Rough valve incorporates quarter-turn washerless ceramic disc valve cartridges
- Intended for use with Newport Brass rough valve as specified (Required Accessory)
- ADA Compliant

#### Product Specification Add "Color / Finish" suffix to Model number, below.

The Wall-Mounted Tub Trim shall be made of solid brass construction. Wall-Mounted Tub Trim shall include cross handles and a 8.75" (22.2 cm) tub spout that incorporates a 1/2" NPT inlet fitting. Wall-Mounted Tub Trim shall be Newport Brass Model 3-3245/\_\_\_\_ and Newport Brass rough value shall be 1-500U.