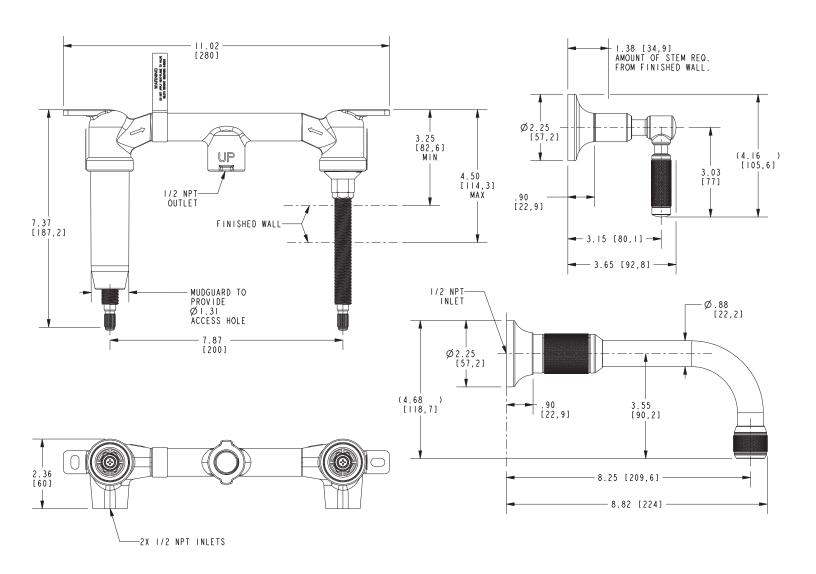

# 3-3251

Product Dimensions are provided for reference only. For specific product installation guidelines, please reference the Installation Instructions of the product being installed.