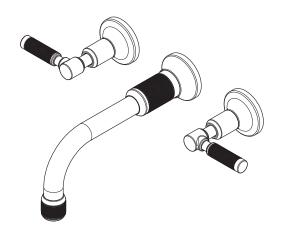

## **Wall-Mounted Lavatory Trim**

3-3251

| Specified Model |                       |                               |  |
|-----------------|-----------------------|-------------------------------|--|
| Model           | Description           | Colors   Finishes             |  |
| 3-3251          | Wall-Mounted Tub Trim | ☐ 10B ☐ 15 ☐ 15S ☐ 26 ☐ Other |  |

## Product Specification Add "Color / Finish" suffix to Model number, below.

The Wall-Mounted Lavatory Faucet shall be made of solid brass construction. Wall-Mounted Lavatory Faucet shall incorporate lever handles and a 8.25" (21.0 cm) spout (wall-to-center) that incorporates a 1/2" NPT inlet fitting. Rough valve shall incorporate a brass valve body assembly and quarter-turn washerless ceramic disc valve cartridges. Wall-Mounted Lavatory Faucet shall be Newport Brass Model 3-3251/\_\_\_\_ and Newport Brass rough valve shall be 1-532U.