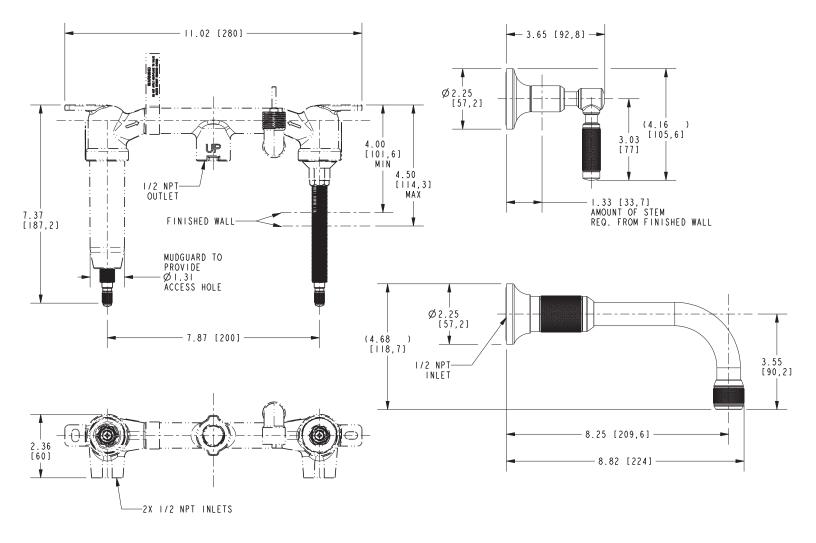

# 3-3255

Product dimensions are provided for reference only. For specific product installation guidelines, please reference the installation instructions of the product being installed.

## Product Specification Add "Color / Finish" suffix to Model number, below.

The Wall-Mounted Tub Trim shall be made of solid brass construction. Wall-Mounted Tub Trim shall include lever handles and a 8.82" (22.4 cm) tub spout that incorporates a 1/2" NPT inlet fitting. Wall-Mounted Tub Trim shall be Newport Brass Model 3-3255/\_\_\_\_ and Newport Brass rough valve shall be 1-500U.