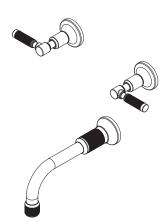

#### **Features**

- Solid brass construction
- 8.82" (22.4 cm) spout length
- 1/2" NPT spout inlet fitting
- Rough valve incorporates a brass valve body assembly
- Rough valve incorporates quarter-turn washerless ceramic disc valve cartridges
- Intended for use with Newport Brass rough valve as specified (Required Accessory)
- ADA Compliant

## Product Specification Add "Color / Finish" suffix to Model number, below.

The Wall-Mounted Tub Trim shall be made of solid brass construction. Wall-Mounted Tub Trim shall include lever handles and a 8.82" (22.4 cm) tub spout that incorporates a 1/2" NPT inlet fitting. Wall-Mounted Tub Trim shall be Newport Brass Model 3-3255/\_\_\_\_ and Newport Brass rough valve shall be 1-500U.