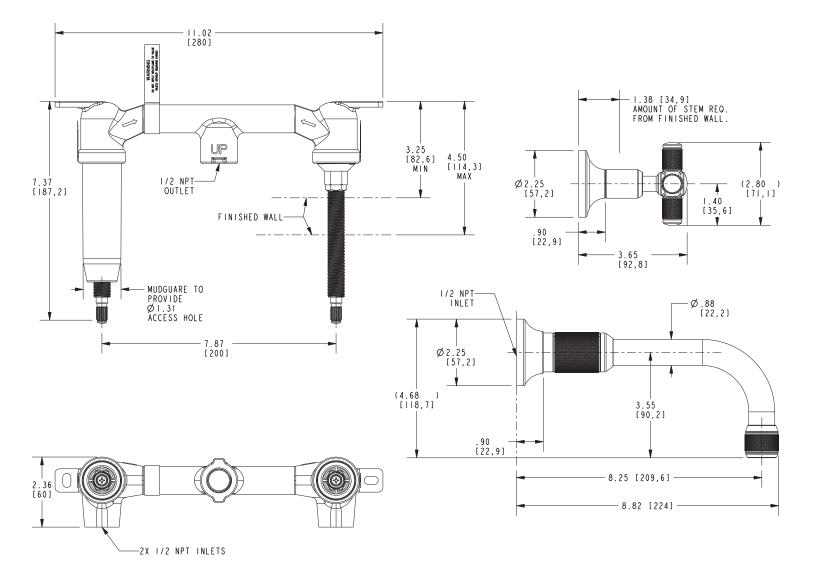

### 3-3261

*Product Dimensions are provided for reference only. For specific product installation guidelines, please reference the Installation Instructions of the product being installed.* 