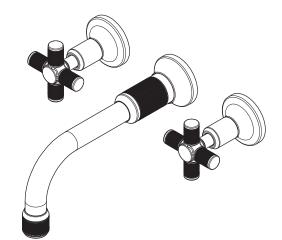

#### **Features**

- Solid brass construction
- 8.25" (21.0 cm) spout reach (wall-to-center)
- 1/2" NPT spout inlet fitting
- Rough valve incorporates a brass valve body assembly
- Rough valve incorporates quarter-turn washerless ceramic disc valve cartridges
- Intended for use with Newport Brass rough valve as specified (Required Accessory)
- ADA Compliant
- 1.2 GPM (4.5 LPM) Max

#### Product Specification Add "Color / Finish" suffix to Model number, below.

The Wall-Mounted Lavatory Faucet shall be made of solid brass construction. Wall-Mounted Lavatory Faucet shall incorporate cross handles and a 8.25" (21.0 cm) spout (wall-to-center) that incorporates a 1/2" NPT inlet fitting. Rough valve shall incorporate a brass valve body assembly and quarter-turn washerless ceramic disc valve cartridges. Wall-Mounted Lavatory Faucet shall be Newport Brass Model 3-3261/\_\_\_\_ and Newport Brass rough valve shall be 1-532U.

**Wall-Mounted Lavatory Faucet** 