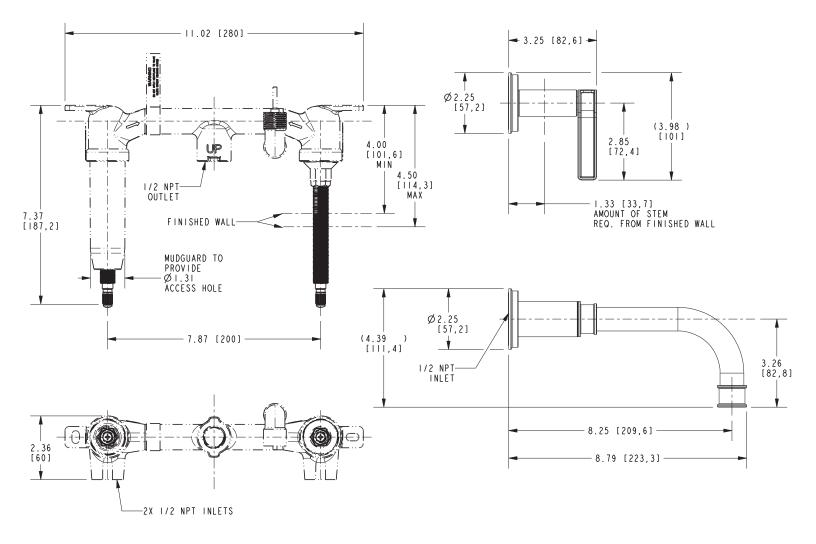

# 3-3275

Product dimensions are provided for reference only. For specific product installation guidelines, please reference the installation instructions of the product being installed.

# Griffey Wall-Mounted Tub Trim **3-3275**

Page 2 of 2 Spec\_3-3275 EN-3961-2 t: 949.417.5207 | www.newportbrass.com ©2020 Brasstech, Inc.