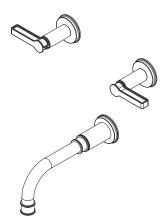

# GRIFFEY

#### **Features**

- Solid brass construction
- 8.79" (22.3 cm) spout length
- 1/2" NPT spout inlet fitting
- Rough valve incorporates a brass valve body assembly
- Rough valve incorporates quarter-turn washerless ceramic disc valve cartridges
- Intended for use with Newport Brass rough valve as specified (Required Accessory)
- ADA Compliant

## Product Specification Add "Color / Finish" suffix to Model number, below.

The Wall-Mounted Tub Trim shall be made of solid brass construction. Wall-Mounted Tub Trim shall include lever handles and a 8.79'' (22.3 cm) tub spout that incorporates a 1/2'' NPT inlet fitting. Wall-Mounted Tub Trim shall be Newport Brass Model  $3-3275/____$  and Newport Brass rough valve shall be 1-500U.