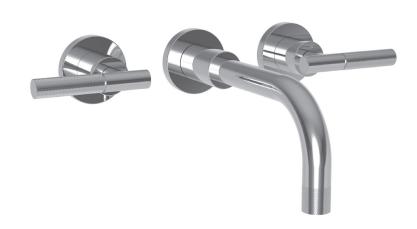

### **MUNCY**

#### **Colors / Finishes**

- 10B: Oil Rubbed Bronze
- 15: Polished Nickel
- 15S: Satin Nickel PVD
- 26: Polished Chrome
- Other: Refer to the Newport Brass catalog for additional color/finish options.

**Wall-Mounted Lavatory Faucet** 

### Product Specification Add "Color / Finish" suffix to Model number, below.

The Wall-Mounted Lavatory Faucet shall be made of solid brass construction. Wall-Mounted Lavatory Faucet shall incorporate lever handles and a 9.50" (24.1 cm) spout (wall-to-center) that incorporates a 1/2" NPT inlet fitting. Rough valve shall incorporate a brass valve body assembly and quarter-turn washerless ceramic disc valve cartridges. Wall-Mounted Lavatory Faucet shall be Newport Brass Model 3-3291/\_\_\_\_ and Newport Brass rough valve shall be 1-532U.