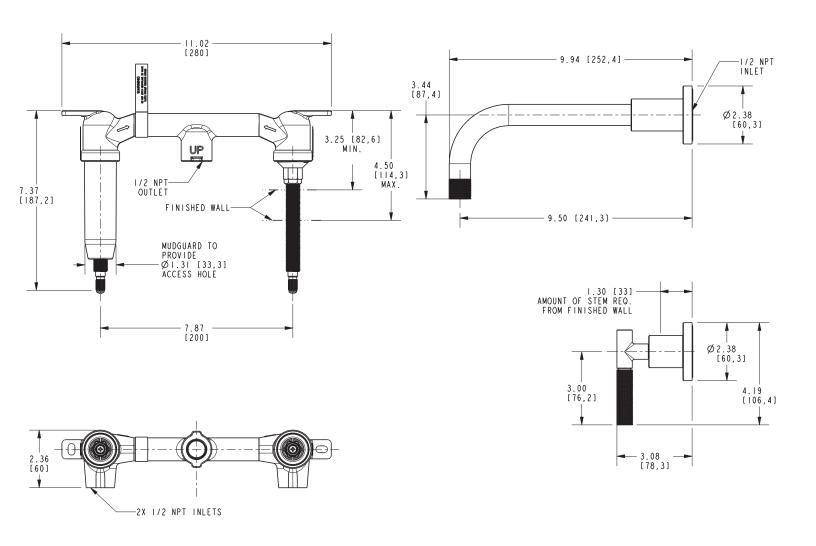

## 3-3291

Product Dimensions are provided for reference only. For specific product installation guidelines, please reference the Installation Instructions of the product being installed.