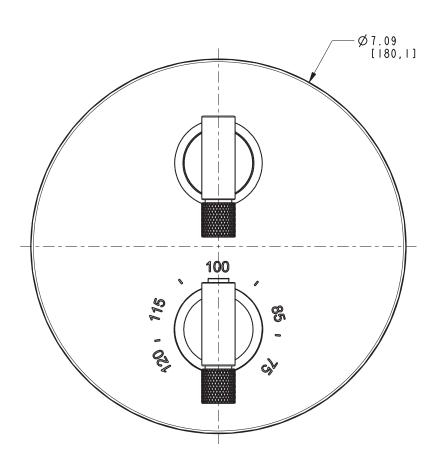

# 3-3293TR

Product Dimensions are provided for reference only. For specific product installation guidelines, please reference the Installation Instructions of the product being installed.