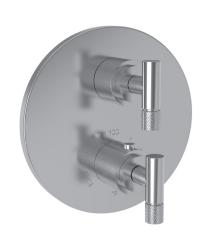

## **MUNCY**

#### **Features**

- Solid brass constructionTemperature-adjust handle for thermostatic valve
- Lever handle assembly for control valve
- Integrated volume control diverter for directed, variable water flow
- Maximum temperature override button
- Intended for use with Newport Brass Luxtherm® 1/2"rough valve(s) as specified (Required Accessory)

### **Colors / Finishes**

- 10B: Oil Rubbed Bronze15: Polished Nickel15S: Satin Nickel PVD
- 26: Polished Chrome
- Other: Refer to the Newport Brass catalog for additional color/finish options.

**Thermostatic Shower System Trim** 

| Specified Model |                                 |                     |  |  |  |  |  |
|-----------------|---------------------------------|---------------------|--|--|--|--|--|
| Model           | Description                     | Colors   Finishes   |  |  |  |  |  |
| 3-3293TR        | Thermostatic Shower System Trim | 10B 15 15S 26 Other |  |  |  |  |  |