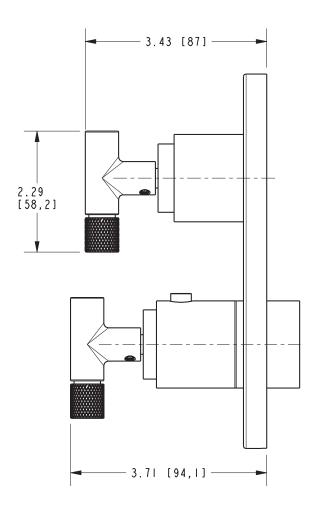

# 3-3293TR

Product Dimensions are provided for reference only. For specific product installation guidelines, please reference the Installation Instructions of the product being installed.