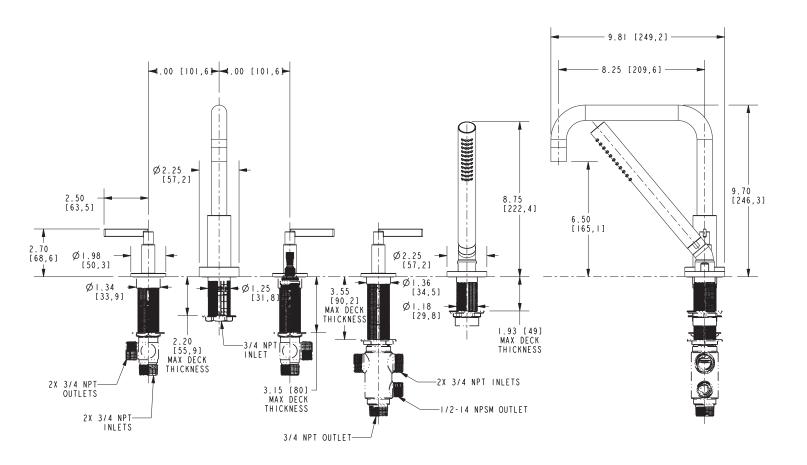

### **Roman Tub with Handshower Deck Trim**

- Solid brass construction
- 6.50" (16.5 cm) spout height at outlet
- 8.25"" (21.0 cm) spout reach (c-c)
- Intended for use with Newport Brass rough valve kit (Required Accessory) which incorporates the following:
  - Brass valve bodies and quick-connect spout fitting
  - Quarter-turn washerless ceramic disc 3/4" valve cartridges
  - Diverter valve and hoses as needed for handshower

Roman Tub with Handshower Deck Trim

### **Product Specification**

The Roman Tub with Handshower Deck Trim shall be made of solid brass construction. Roman Tub with Handshower Deck Trim shall incorporate lever handles. Product shall incorporate a 6.50" (16.5 cm) spout height at outlet and a 8.25" (21.0 cm) spout reach (c-c). Product shall feature a solid brass handshower with a 1.8 gallons (6.7 liters) per minute maximum flow rate. Rough valve kit shall incorporate brass valve bodies with quarter-turn washerless ceramic disc 3/4" valve cartridges, a spout nipple and a diverter valve with hoses as needed for handshower. Roman Tub with Handshower Deck Trim shall be Newport Brass Model 3-3327/\_\_\_\_ and Newport Brass rough valve kit shall be 1-698.

# 3-3327

Product Dimensions are provided for reference only. For specific product installation guidelines, please reference the Installation Instructions of the product being installed.