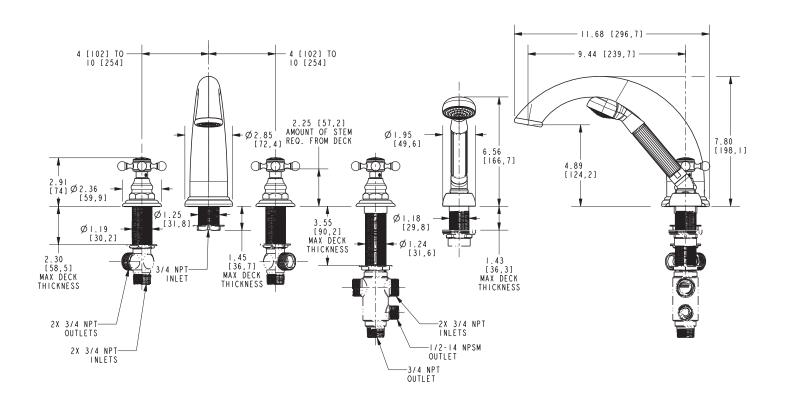

# **PRODUCT DIMENSIONS** (Units are in inches)

# **Roman Tub with Handshower Deck Trim**

- Solid brass construction
- 4.89" (12.4 cm) spout height at outlet
- 9.44" (24.0 cm) spout reach (c-c)
- Intended for use with Newport Brass rough valve kit (Required Accessory) which incorporates the following:
  - Brass valve bodies and quick-connect spout fitting
  - Quarter-turn washerless ceramic disc 3/4" valve cartridges
- Diverter valve and hoses as needed for handshower
- ADA Complaint (Handles Only)
- 1.8 GPM (6.8 LPM) Max, Handshower Only

# Product Specification Add "Color / Finish" suffix to Model number, below.

The Roman Tub with Handshower Deck Trim shall be made of solid brass construction. Roman Tub with Handshower Deck Trim shall incorporate cross handles. Product shall incorporate a 4.89" (12.4 cm) spout height at outlet and a 9.44" (24.0 cm) spout reach (c-c). Product shall feature a solid brass handshower with a 1.8 gallons (6.7 liters) per minute maximum flow rate. Rough valve kit shall incorporate brass valve bodies with quarter-turn washerless ceramic disc 3/4" valve cartridges, a quick-connect spout fitting and a diverter valve with hoses as needed for handshower. Roman Tub with Handshower Deck Trim shall be Newport Brass Model 3-897/\_\_\_\_ and Newport Brass rough valve kit shall be 1-507.