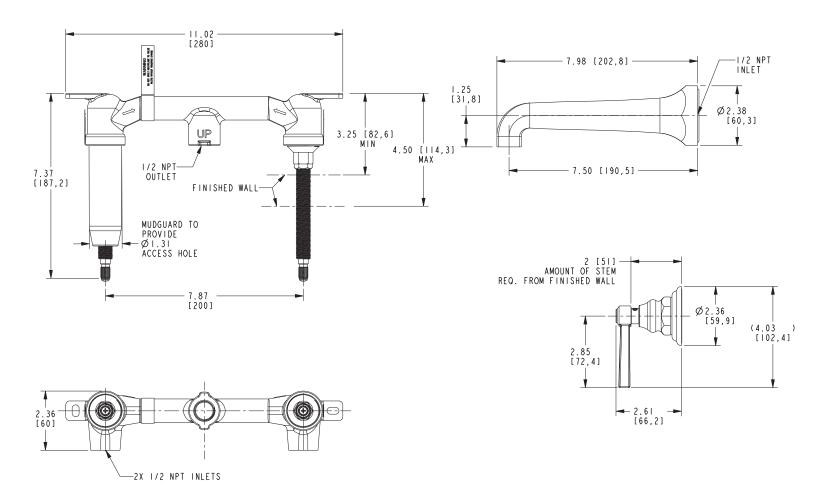

#### • Solid brass construction

- 7.50" (19.1 cm) spout reach (wall-to-center)
- 1/2" NPT spout inlet fitting
- Rough valve incorporates a brass valve body assembly
- Rough valve incorporates quarter-turn washerless ceramic disc valve cartridges
- Intended for use with Newport Brass rough valve as specified (Required Accessory)
- ADA Compliant
- 1.2 GPM (4.5 LPM) Max

#### Product Specification Add "Color / Finish" suffix to Model number, below.

The Wall-Mounted Lavatory Faucet shall be made of solid brass construction. Wall-Mounted Lavatory Faucet shall incorporate lever handles and a 7.50" (19.1 cm) spout (wall-to-center) that incorporates a 1/2" NPT inlet fitting. Rough valve shall incorporate a brass valve body assembly and quarter-turn washerless ceramic disc valve cartridges. Wall-Mounted Lavatory Faucet shall be Newport Brass Model 3-911/\_\_\_\_ and Newport Brass rough valve shall be 1-532U.

## 3-911

Product dimensions are provided for reference only. For specific product installation guidelines, please reference the installation instructions of the product being installed.

Astor Wall-Mounted Lavatory Trim **3-911** 