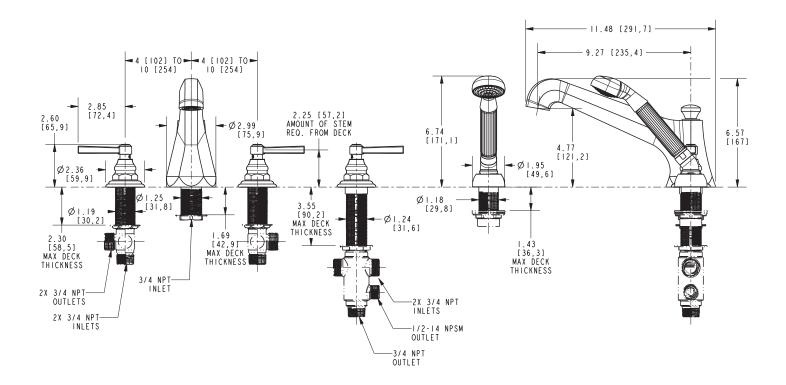

### Product Specification Add "Color / Finish" suffix to Model number, below.

The Roman Tub with Handshower Deck Trim shall be made of solid brass construction. Roman Tub with Handshower Deck Trim shall incorporate lever handles. Product shall incorporate a 4.77" (12.1 cm) spout height at outlet and a 9.27" (23.5 cm) spout reach (cc). Product shall feature a solid brass handshower with a 1.8 gallons (6.7 liters) per minute maximum flow rate. Rough valve kit shall incorporate brass valve bodies with quarter-turn washerless ceramic disc 3/4" valve cartridges, a quick-connect spout fitting and a diverter valve with hoses as needed for handshower. Roman Tub with Handshower Deck Trim shall be Newport Brass Model 3-917/\_ and Newport Brass rough valve kit shall be 1-503.

#### **PRODUCT DIMENSIONS** (Units are in inches)

Product Dimensions are provided for reference only. For specific product installation guidelines, please reference the Installation Instructions of the product being installed.

### Astor Roman Tub Deck Trim **3-917**

t: 949.417.5207 | www.newportbrass.com ©2021 Brasstech, Inc.

Page 2 of 2 Spec\_3-917\_d\_4.21 EN-4300u