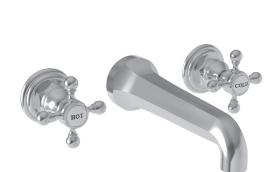

#### **Features**

- Solid brass construction
- 7.50" (19.1 cm) spout reach (wall-to-center)
- 1/2" NPT spout inlet fitting
- Rough valve incorporates a brass valve body assembly
- Rough valve incorporates quarter-turn washerless ceramic disc valve cartridges
- Intended for use with Newport Brass rough valve as specified (Required Accessory)
- ADA Compliant
- 1.2 GPM (4.5 LPM) Max

#### Product Specification Add "Color / Finish" suffix to Model number, below.

The Wall-Mounted Lavatory Faucet shall be made of solid brass construction. Wall-Mounted Lavatory Faucet shall incorporate cross handles and a 7.50" (19.1 cm) spout (wall-to-center) that incorporates a 1/2" NPT inlet fitting. Rough valve shall incorporate a brass valve body assembly and quarter-turn washerless ceramic disc valve cartridges. Wall-Mounted Lavatory Faucet shall be Newport Brass Model 3-921/\_\_\_\_ and Newport Brass rough valve shall be 1-532U.

## **Specified Model**

| Model | Description           | Colors   Finishes   |
|-------|-----------------------|---------------------|
| 3-921 | Wall-Mounted Tub Trim | 10B 15 15S 26 Other |