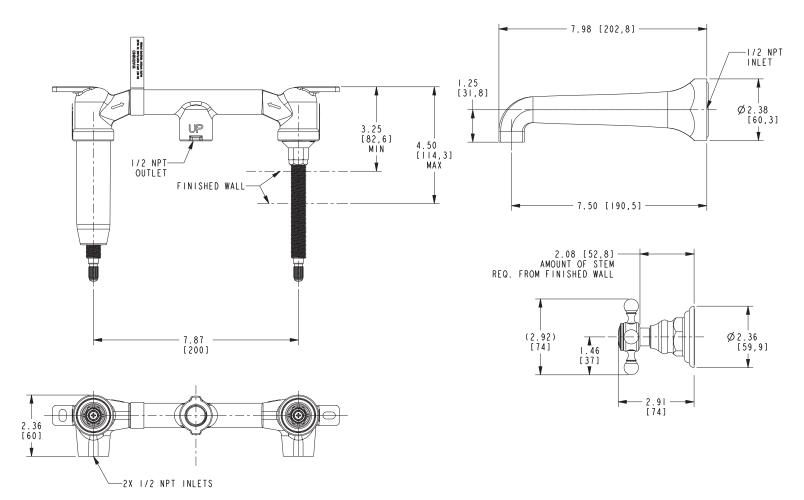

## 3-921

Product dimensions are provided for reference only. For specific product installation guidelines, please reference the installation instructions of the product being installed.