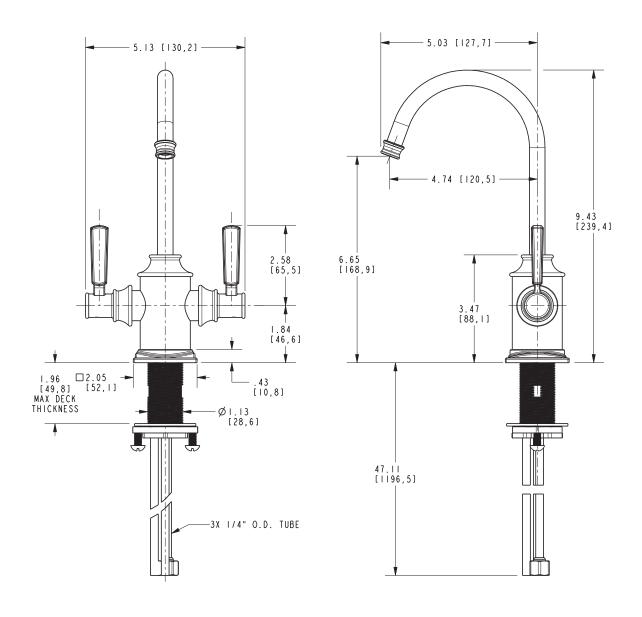

#### **PRODUCT DIMENSIONS** (Units are in inches)

Product Dimensions are provided for reference only. For specific product installation guidelines, please reference the Installation Instructions of the product being installed.