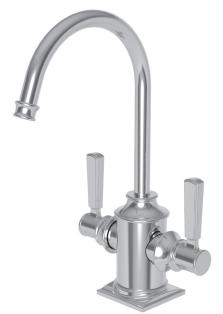

#### **Features**

- Solid brass construction
- Quarter-turn washerless ceramic disc valve cartridges
- Contemporary lever handle design
- Spout assembly with integral supply hoses
- Spring-loaded, normally closed lever handle
- 6.65" (16.9 cm) spout height at outlet
- 4.74" (12.0 cm) spout reach (c-c)
- For single hole configurations
- 1.5 GPM (5.7 LPM) Max

## **Hot and Cold Water Dispenser Faucet**

3170-5603

| Specified Model |                                                       |                               |
|-----------------|-------------------------------------------------------|-------------------------------|
| Model           | Description                                           | Colors   Finishes             |
| 3170-5603       | Hot and Cold Water Dispenser Faucet                   | ☐ 10B ☐ 15 ☐ 15S ☐ 26 ☐ Other |
| 5-036           | Point-of-Use Water Heater (115V, 140°F to 190° range) | N/A                           |

## Product Specification Add "Color / Finish" suffix to Model number, below.

The Hot and Cold Water Dispenser Faucet shall be made of solid brass construction. Faucet shall incorporate a spout assembly with integral supply hoses and feature quarter-turn washerless ceramic disc valve cartridges. Faucet shall incorporate a contemporary lever handle design and feature a spring-loaded, normally closed hot lever mechanism. Hot and Cold Water Dispenser Faucet shall have a 1.5 gallon (5.7 liters) per minute maximum flow rate and accommodate single hole configurations. Product shall incorporate a 6.65" (16.9 cm) spout height at outlet and a 4.74" (12.0 cm) spout reach (c-c). Hot and Cold Water Dispenser Faucet shall be Newport Brass Model 3170-5603/\_\_\_\_\_. [Point-of-Use Water Heater shall be Newport Brass Model 5-036].