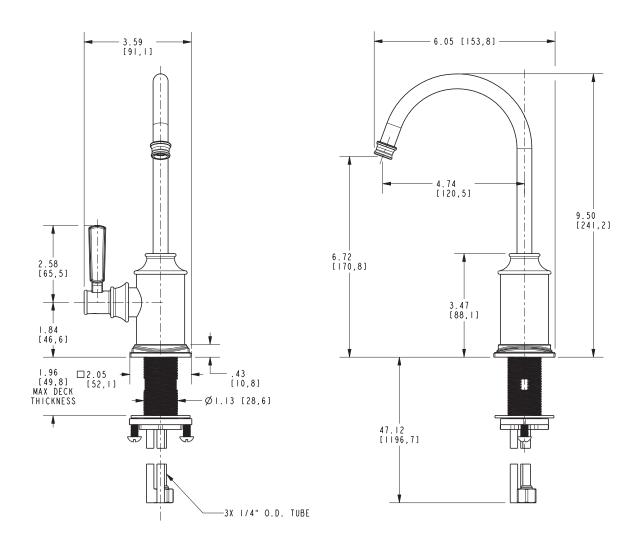

### **PRODUCT DIMENSIONS** (Units are in inches)

Product Dimensions are provided for reference only. For specific product installation guidelines, please reference the Installation Instructions of the product being installed.