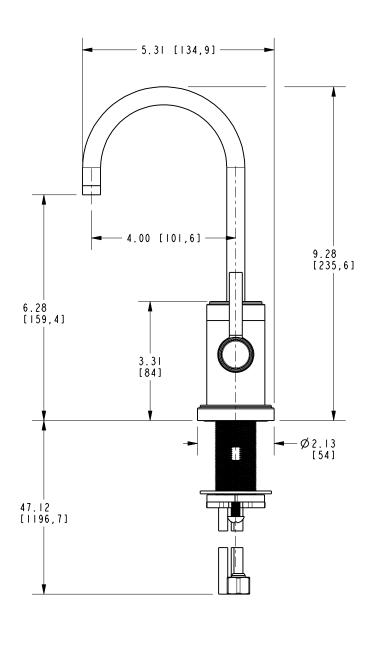

#### **Features**

- Solid brass construction
- Quarter-turn washerless ceramic disc valve cartridge
- Contemporary lever handle design
- Spout assembly with integral supply hoses
- Spring-loaded, normally closed lever handle
- 6.28" (15.9 cm) spout height at outlet
- 4.00" (10.2 cm) spout reach (c-c)
- For single hole configurations
- 1.5 GPM (5.7 LPM) Max

#### Product Specification Add "Color / Finish" suffix to Model number, below.

The Hot and Cold Water Dispenser Faucet shall be made of solid brass construction. Faucet shall incorporate a spout assembly with integral supply hoses and feature quarter-turn washerless ceramic disc valve cartridges. Faucet shall incorporate a transional lever handle design and feature a spring-loaded, normally closed hot lever mechanism. Hot and Cold Water Dispenser Faucet shall have a 1.5 gallon (5.7 liters) per minute maximum flow rate and accommodate single hole configurations. Product shall incorporate a 6.28" (15.9 cm) spout height at outlet and a 4.00" (10.2 cm) spout reach (c-c). Hot and Cold Water Dispenser Faucet shall be Newport Brass Model 3180-5603/\_\_\_\_\_. [Point-of-Use Water Heater shall be Newport Brass Model 5-036].

#### **PRODUCT DIMENSIONS** (Units are in inches)

Product Dimensions are provided for reference only. For specific product installation guidelines, please reference the Installation Instructions of the product being installed.