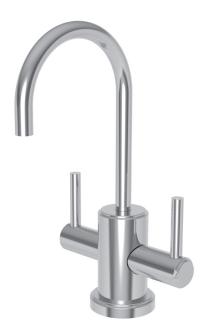

## **SEAGER**

### **Hot and Cold Water Dispenser Faucet**

3180-5603

| Specified Model |                                                       |                               |
|-----------------|-------------------------------------------------------|-------------------------------|
| Model           | Description                                           | Colors   Finishes             |
| 3180-5603       | Hot and Cold Water Dispenser Faucet                   | □ 10B □ 15 □ 15S □ 26 □ Other |
| 5-036           | Point-of-Use Water Heater (115V, 140°F to 190° range) | N/A                           |

Seager Hot and Cold Water Dispenser **3180-5603** 