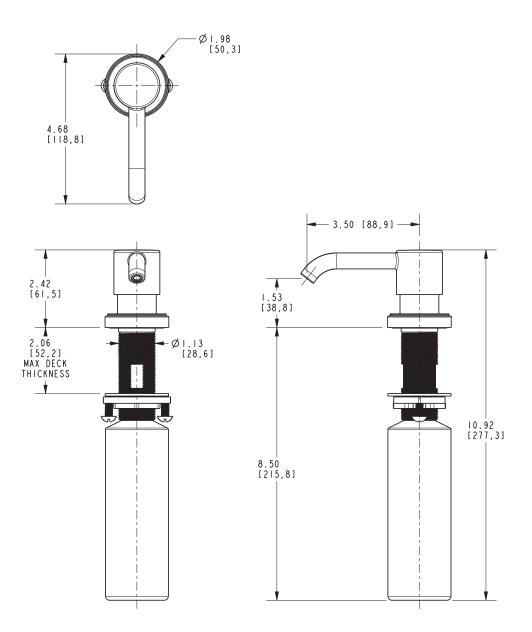

#### **Features**

- Solid brass construction
- One piece cast spout design
- Base with integral O-ring deck seal
- Removable spout for above deck refilling
- 8 fluid oz. (236 ml) capacity bottle included
- 1.53" (3.9 cm) spout height at outlet
- 3.50" (8.9 cm) spout reach (c-c)

\* Note: Requires 1-1/4" to 1-11/16" through hole. Accommodates 2-1/4" maximum deck thickness.

#### Product Specification Add "Color / Finish" suffix to Model number, below.

The Soap / Lotion Dispenser shall be made of solid brass construction. Dispenser shall incorporate a removable top spout assembly for easy refilling access. Dispenser shall incorporate a refillable 8 fluid ounce (236 ml) capacity container. Product shall incorporate a 1.53" (3.9 cm) spout height at outlet and a 3.50" (8.9 cm) spout reach (c-c). Soap / Lotion Dispenser shall be Newport Brass Model 3180-5721/\_\_\_\_.

#### **PRODUCT DIMENSIONS** (Units are in inches)