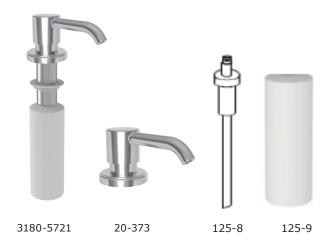

# Soap / Lotion Dispenser 3180-5721

#### **Specified Model**

| Model     | Description                         | Colors   Finishes             |
|-----------|-------------------------------------|-------------------------------|
| 3180-5721 | Soap Lotion Dispenser               | 10B 15 15S 26 Other           |
| 20-373    | Soap / Lotion Replacement Pump Head | □ 10B □ 15 □ 15S □ 26 □ Other |
| 125-8     | Soap / Lotion Replacement Pump      | □ NA                          |
| 125-9     | Soap / Lotion Replacement Bottle    | NA                            |