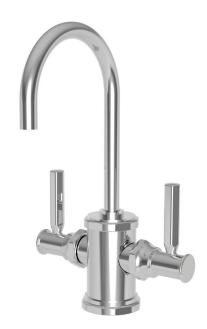

#### **Features**

- Solid brass construction
- Quarter-turn washerless ceramic disc valve cartridge
- Contemporary lever handle design
- Spout assembly with integral supply hoses
- Spring-loaded, normally closed lever handle
- 6.28" (15.9 cm) spout height at outlet
- 4.00" (10.2 cm) spout reach (c-c)
- For single hole configurations
- 1.5 GPM (5.7 LPM) Max

### Product Specification Add "Color / Finish" suffix to Model number, below.

The Hot and Cold Water Dispenser Faucet shall be made of solid brass construction. Faucet shall incorporate a spout assembly with integral supply hoses and feature quarter-turn washerless ceramic disc valve cartridges. Faucet shall incorporate a transional lever handle design and feature a spring-loaded, normally closed hot lever mechanism. Hot and Cold Water Dispenser Faucet shall have a 1.5 gallon (5.7 liters) per minute maximum flow rate and accommodate single hole configurations. Product shall incorporate a 6.28" (15.9 cm) spout height at outlet and a 4.00" (10.2 cm) spout reach (c-c). Hot and Cold Water Dispenser Faucet shall be Newport Brass Model 3190-5603/\_\_\_\_\_. [Point-of-Use Water Heater shall be Newport Brass Model 5-036].