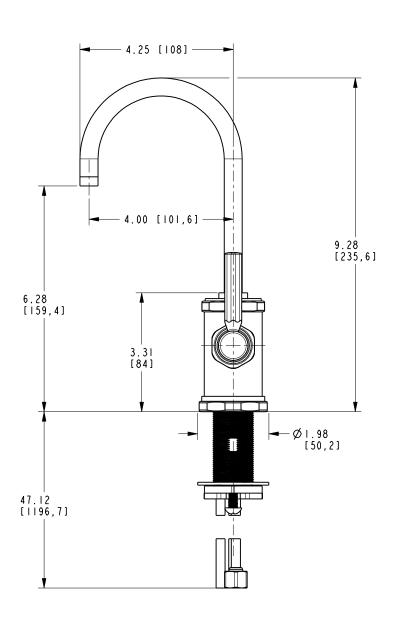

#### **Features**

- Solid brass construction
- Quarter-turn washerless ceramic disc valve cartridge
- Contemporary lever handle design
- Spout assembly with integral supply hoses
- Spring-loaded, normally closed lever handle
- 6.28" (15.9 cm) spout height at outlet
- 4.00" (10.2 cm) spout reach (c-c)
- For single hole configurations
- 1.5 GPM (5.7 LPM) Max

### Product Specification Add "Color / Finish" suffix to Model number, below.

The Hot and Cold Water Dispenser Faucet shall be made of solid brass construction. Faucet shall incorporate a spout assembly with integral supply hoses and feature quarter-turn washerless ceramic disc valve cartridges. Faucet shall incorporate a transional lever handle design and feature a spring-loaded, normally closed hot lever mechanism. Hot and Cold Water Dispenser Faucet shall have a 1.5 gallon (5.7 liters) per minute maximum flow rate and accommodate single hole configurations. Product shall incorporate a 6.28" (15.9 cm) spout height at outlet and a 4.00" (10.2 cm) spout reach (c-c). Hot and Cold Water Dispenser Faucet shall be Newport Brass Model 3190-5603/\_\_\_\_\_. [Point-of-Use Water Heater shall be Newport Brass Model 5-036].

#### **PRODUCT DIMENSIONS** (Units are in inches)

Product Dimensions are provided for reference only. For specific product installation guidelines, please reference the Installation Instructions of the product being installed.