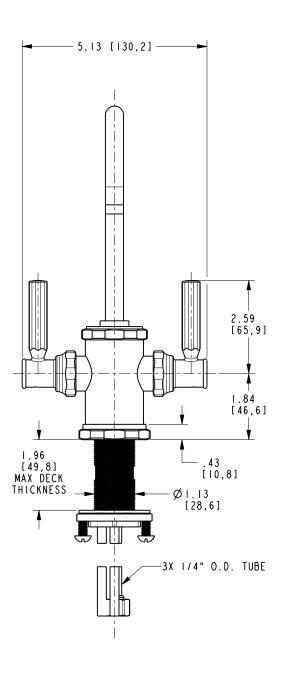

#### **PRODUCT DIMENSIONS** (Units are in inches)

Product Dimensions are provided for reference only. For specific product installation guidelines, please reference the Installation Instructions of the product being installed.