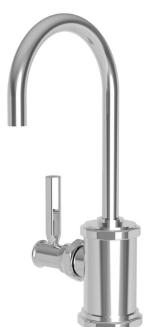

#### **Features**

- Solid brass construction
- Quarter-turn washerless ceramic disc valve cartridge
- Contemporary lever handle design
- Spout assembly with integral supply hoses
- Spring-loaded, normally closed lever handle
- 6.28" (15.9 cm) spout height at outlet
- 4.00" (10.2 cm) spout reach (c-c)
- For single hole configurations
- 1.5 GPM (5.7 LPM) Max

#### Product Specification Add "Color / Finish" suffix to Model number, below.

The Hot Water Dispenser Faucet shall be made of solid brass construction. Faucet shall incorporate a spout assembly with integral supply hoses and feature a quarter-turn washerless ceramic disc valve cartridge. Faucet shall incorporate a transional lever handle design and feature a spring-loaded, normally closed hot lever mechanism. Hot Water Dispenser Faucet shall have a 1.5 gallon (5.7 liters) per minute maximum flow rate and accommodate single hole configurations. Product shall incorporate a 6.28" (15.9 cm) spout height at outlet and a 4.00" (10.2 cm) spout reach (c-c). Hot Water Dispenser Faucet shall be Newport Brass Model 3190-5613/\_\_\_\_\_. [Point-of-Use Water Heater shall be Newport Brass Model 5-036].

# Hot Water Dispenser Faucet **3190-5613**