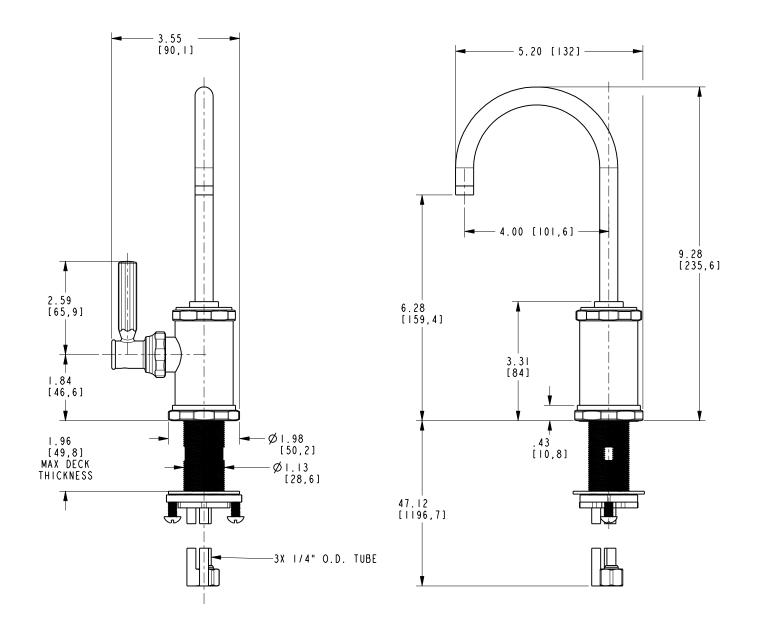

#### **PRODUCT DIMENSIONS** (Units are in inches)

Product Dimensions are provided for reference only. For specific product installation guidelines, please reference the Installation Instructions of the product being installed.

#### **Features**

- Solid brass construction
- Quarter-turn washerless ceramic disc valve cartridge
- Contemporary lever handle design
- Spout assembly with integral supply hoses
- Spring-loaded, normally closed lever handle
- 6.28" (15.9 cm) spout height at outlet
- 4.00" (10.2 cm) spout reach (c-c)
- For single hole configurations
- 1.5 GPM (5.7 LPM) Max

#### Product Specification Add "Color / Finish" suffix to Model number, below.

The Hot Water Dispenser Faucet shall be made of solid brass construction. Faucet shall incorporate a spout assembly with integral supply hoses and feature a quarter-turn washerless ceramic disc valve cartridge. Faucet shall incorporate a transional lever handle design and feature a spring-loaded, normally closed hot lever mechanism. Hot Water Dispenser Faucet shall have a 1.5 gallon (5.7 liters) per minute maximum flow rate and accommodate single hole configurations. Product shall incorporate a 6.28" (15.9 cm) spout height at outlet and a 4.00" (10.2 cm) spout reach (c-c). Hot Water Dispenser Faucet shall be Newport Brass Model 3190-5613/\_\_\_\_\_. [Point-of-Use Water Heater shall be Newport Brass Model 5-036].