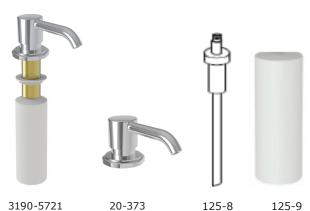

| Specified Model |                                     |                              |   |
|-----------------|-------------------------------------|------------------------------|---|
| Model           | Description                         | Colors   Finishes            |   |
| 3190-5721       | Soap Lotion Dispenser               | ☐ 10B ☐ 15 ☐ 15S ☐ 26 ☐ Othe | r |
| 20-373          | Soap / Lotion Replacement Pump Head | ☐ 10B ☐ 15 ☐ 15S ☐ 26 ☐ Othe | r |
| 125-8           | Soap / Lotion Replacement Pump      | □ NA                         |   |
| 125-9           | Soap / Lotion Replacement Bottle    | □ NA                         |   |