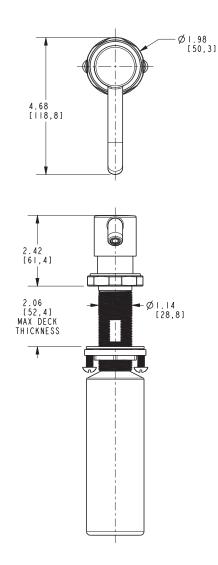

<sup>\*</sup> Note: Requires 1-1/4" to 1-11/16" through hole. Accommodates 2-1/4" maximum deck thickness.

### **PRODUCT DIMENSIONS** (Units are in inches)