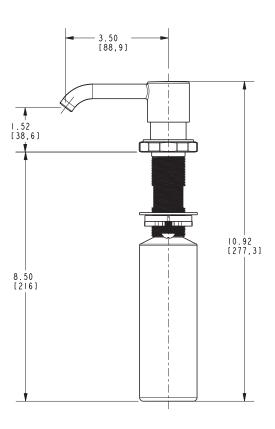

#### **Features**

- Solid brass construction
- One piece cast spout design
- Base with integral O-ring deck seal
- · Removable spout for above deck refilling
- 8 fluid oz. (236 ml) capacity bottle included
- 1.52" (3.9 cm) spout height at outlet
- 3.50" (8.9 cm) spout reach (c-c)

## Product Specification Add "Color / Finish" suffix to Model number, below.

The Soap / Lotion Dispenser shall be made of solid brass construction. Dispenser shall incorporate a removable top spout assembly for easy refilling access. Dispenser shall incorporate a refillable 8 fluid ounce (236 ml) capacity container. Product shall incorporate a 1.52" (3.9 cm) spout height at outlet and a 3.50" (8.9 cm) spout reach (c-c). Soap / Lotion Dispenser shall be Newport Brass Model 3190-5721/\_\_\_\_.

### **PRODUCT DIMENSIONS** (Units are in inches)