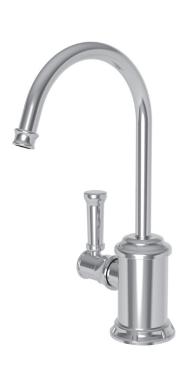

### **Features**

- Solid brass construction
- Quarter-turn washerless ceramic disc valve cartridge
- Contemporary lever handle design
- Spout assembly with integral supply hoses
- Spring-loaded, normally closed lever handle
- $\bullet$  6.65" (16.9 cm) spout height at outlet
- 4.74" (12.0 cm) spout reach (c-c)
- For single hole configurations
- 1.5 GPM (5.7 LPM) Max

### Product Specification Add "Color / Finish" suffix to Model number, below.

The Hot Water Dispenser Faucet shall be made of solid brass construction. Faucet shall incorporate a spout assembly with integral supply hoses and feature a quarter-turn washerless ceramic disc valve cartridge. Faucet shall incorporate a contemporary lever handle design and feature a spring-loaded, normally closed hot lever mechanism. Hot Water Dispenser Faucet shall have a 1.5 gallon (5.7 liters) per minute maximum flow rate and accommodate single hole configurations. Product shall incorporate a 6.65" (16.9 cm) spout height at outlet and a 4.74" (12.0 cm) spout reach (c-c). Hot Water Dispenser Faucet shall be Newport Brass Model 3210-5613/\_\_\_\_. [Point-of-Use Water Heater shall be Newport Brass Model 5-036].

**Hot Water Dispenser Faucet** 

3210-5613