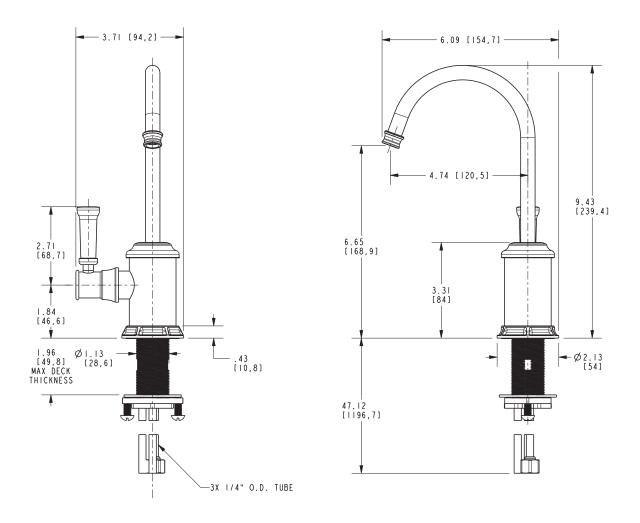

### **Features**

- Solid brass construction
- Quarter-turn washerless ceramic disc valve cartridge
- Contemporary lever handle design
- Spout assembly with integral supply hoses
- Spring-loaded, normally closed lever handle
- $\bullet$  6.65" (16.9 cm) spout height at outlet
- 4.74" (12.0 cm) spout reach (c-c)
- For single hole configurations
- 1.5 GPM (5.7 LPM) Max

### Product Specification Add "Color / Finish" suffix to Model number, below.

The Hot Water Dispenser Faucet shall be made of solid brass construction. Faucet shall incorporate a spout assembly with integral supply hoses and feature a quarter-turn washerless ceramic disc valve cartridge. Faucet shall incorporate a contemporary lever handle design and feature a spring-loaded, normally closed hot lever mechanism. Hot Water Dispenser Faucet shall have a 1.5 gallon (5.7 liters) per minute maximum flow rate and accommodate single hole configurations. Product shall incorporate a 6.65" (16.9 cm) spout height at outlet and a 4.74" (12.0 cm) spout reach (c-c). Hot Water Dispenser Faucet shall be Newport Brass Model 3210-5613/\_\_\_\_. [Point-of-Use Water Heater shall be Newport Brass Model 5-036].

### **PRODUCT DIMENSIONS** (Units are in inches)

Product Dimensions are provided for reference only. For specific product installation guidelines, please reference the Installation Instructions of the product being installed.