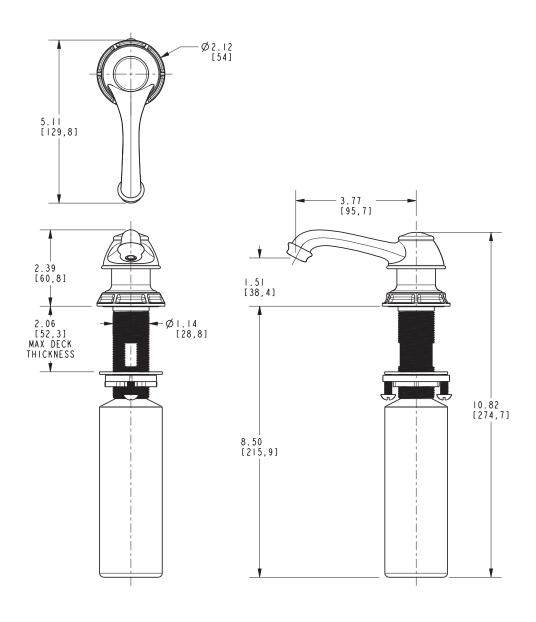

#### **Features**

- Solid brass construction
- One piece cast spout design
- Base with integral O-ring deck seal
- · Removable spout for above deck refilling
- 8 fluid oz. (236 ml) capacity bottle included
- 1.51" (3.8 cm) spout height at outlet
- 3.77" (9.6 cm) spout reach (c-c)

<sup>\*</sup> Note: Requires 1-1/4" to 1-11/16" through hole. Accommodates 2-1/4" maximum deck thickness.

## Product Specification Add "Color / Finish" suffix to Model number, below.

The Soap / Lotion Dispenser shall be made of solid brass construction. Dispenser shall incorporate a removable top spout assembly for easy refilling access. Dispenser shall incorporate a refillable 8 fluid ounce (236 ml) capacity container. Product shall incorporate a 1.51" (3.8 cm) spout height at outlet and a 3.77" (9.6 cm) spout reach (c-c). Soap / Lotion Dispenser shall be Newport Brass Model 3210-5721/\_\_\_\_\_ .

### **PRODUCT DIMENSIONS** (Units are in inches)