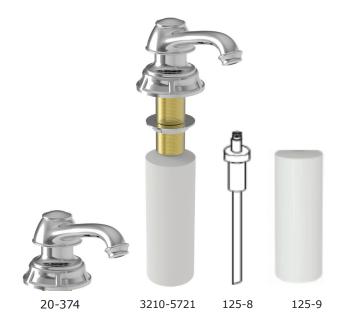

# 3210-5721

Soap / Lotion Dispenser

| Specified Model |                                     |                             |     |
|-----------------|-------------------------------------|-----------------------------|-----|
| Model           | Description                         | Colors   Finishes           |     |
| 3210-5721       | Soap Lotion Dispenser               | ☐ 10B ☐ 15 ☐ 15S ☐ 26 ☐ Oti | her |
| 20-374          | Soap / Lotion Replacement Pump Head | ☐ 10B ☐ 15 ☐ 15S ☐ 26 ☐ Ot  | her |
| 125-8           | Soap / Lotion Replacement Pump      | □ NA                        |     |
| 125-9           | Soap / Lotion Replacement Bottle    | □NA                         |     |