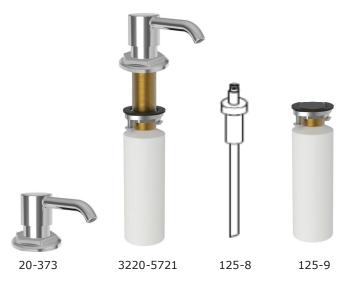

# Soap / Lotion Dispenser 3220-5721

Meets or exceeds the following at date of manufacture:

• All applicable US Federal and State material regulations

#### **Specified Model**

| Model     | Description                         | Colors   Finishes             |
|-----------|-------------------------------------|-------------------------------|
| 3220-5721 | Soap Lotion Dispenser               | 10B 15 15S 26 Other           |
| 20-373    | Soap / Lotion Replacement Pump Head | □ 10B □ 15 □ 15S □ 26 □ Other |
| 125-8     | Soap / Lotion Replacement Pump      |                               |
| 125-9     | Soap / Lotion Replacement Bottle    | □ NA                          |