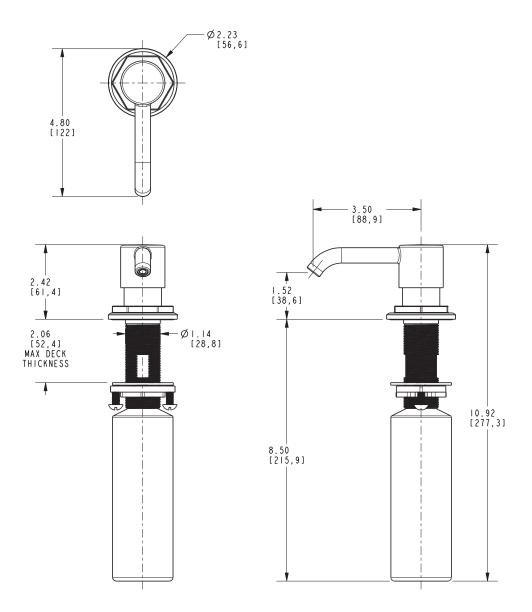

#### **Features**

- Solid brass construction
- One piece cast spout design
- Base with integral O-ring deck seal
- Removable spout for above deck refilling
- 8 fluid oz. (236 ml) capacity bottle included
- 1.52" (3.9 cm) spout height at outlet
- 3.50" (8.9 cm) spout reach (c-c)

\* Note: Requires 1-1/4" to 1-11/16" through hole. Accommodates 2-1/4" maximum deck thickness.

#### Product Specification Add "Color / Finish" suffix to Model number, below.

The Soap / Lotion Dispenser shall be made of solid brass construction. Dispenser shall incorporate a removable top spout assembly for easy refilling access. Dispenser shall incorporate a refillable 8 fluid ounce (236 ml) capacity container. Product shall incorporate a 1.52" (3.9 cm) spout height at outlet and a 3.50" (8.9 cm) spout reach (c-c). Soap / Lotion Dispenser shall be Newport Brass Model 3220-5721/\_\_\_\_.

#### **PRODUCT DIMENSIONS** (Units are in inches)