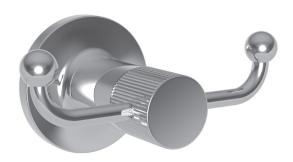

## **Double Robe Hook**

3230-1660

#### Product Specification: Add "Color / Finish" suffix to Model number, below.

The Double Robe Hook shall be made of solid brass construction. Double Robe Hook shall complement Newport Brass Pardees product series. Double Robe Hook shall be Newport Brass Model 3230-1660/\_\_\_\_\_.