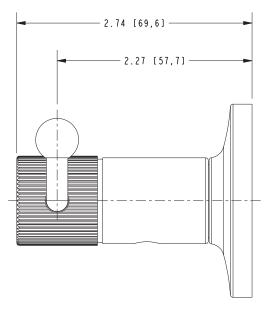

### **PRODUCT DIMENSIONS** (Units are in inches)

Product Dimensions are provided for reference only. For specific product installation guidelines, please reference the Installation Instructions of the product being installed.