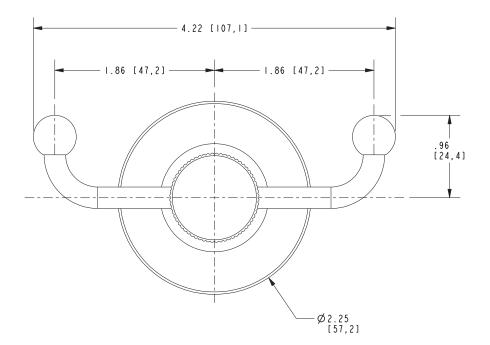

### **PRODUCT DIMENSIONS** (Units are in inches)

Product Dimensions are provided for reference only. For specific product installation guidelines, please reference the Installation Instructions of the product being installed.