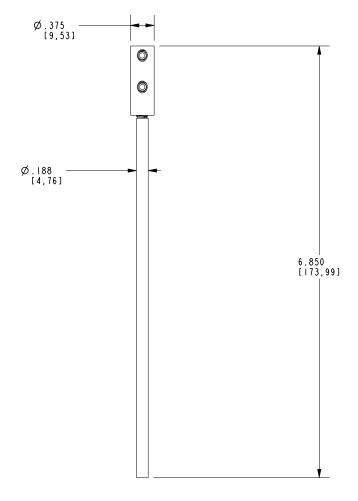

### **Lavatory Drain Assembly**

• Solid brass construction

3251

- For use with Lavatory Faucets
- Double set screws for a secure installation
- Provides additional 6.85" of extended reach

### **Product Specification** Add "Color / Finish" suffix to Model number, below.

Lift rod extension kit shall be made of solid brass construction. Designed for use with Lavatory Faucets Lift rod extension shall include double set screws for a secure installation and provide an additional 6.85" of reach. Lift rod extension kit shall be Newport Brass Model 3251/\_\_\_.

## 3251

Product Dimensions are provided for reference only. For specific product installation guidelines, please reference the Installation Instructions of the product being installed.