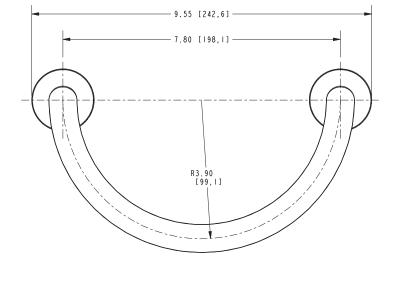

## **PRODUCT DIMENSIONS** (Units are in inches)

Product Dimensions are provided for reference only. For specific product installation guidelines, please reference the Installation Instructions of the product being installed.