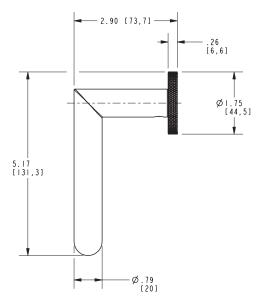

## **PRODUCT DIMENSIONS** (Units are in inches)

Product Dimensions are provided for reference only. For specific product installation guidelines, please reference the Installation Instructions of the product being installed.