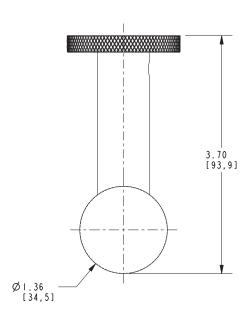

### **PRODUCT DIMENSIONS** (Units are in inches)

Product Dimensions are provided for reference only. For specific product installation guidelines, please reference the Installation Instructions of the product being installed.