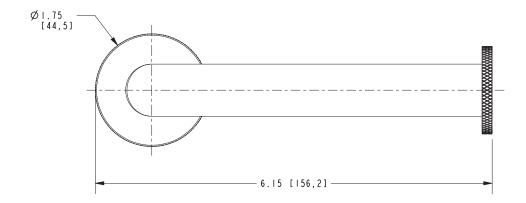

### **PRODUCT DIMENSIONS** (Units are in inches)

Product Dimensions are provided for reference only. For specific product installation guidelines, please reference the Installation Instructions of the product being installed.