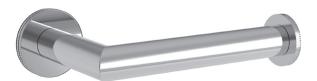

# **MUNCY**

#### **Features**

- Solid brass construction
- Single-post, open roller design
- Complements Muncy product series

# Toilet Tissue Holder 3290-1570