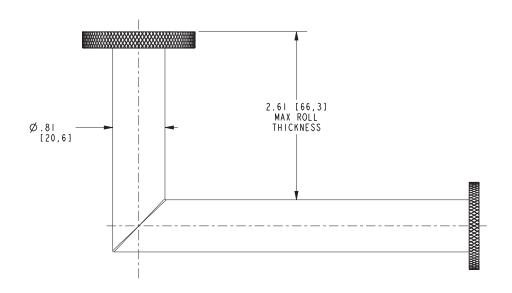

### **PRODUCT DIMENSIONS** (Units are in inches)

Product Dimensions are provided for reference only. For specific product installation guidelines, please reference the Installation Instructions of the product being installed.