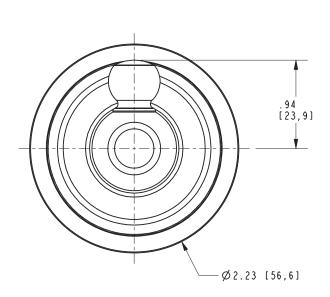

### **PRODUCT DIMENSIONS** (Units are in inches)

Product Dimensions are provided for reference only. For specific product installation guidelines, please reference the Installation Instructions of the product being installed.