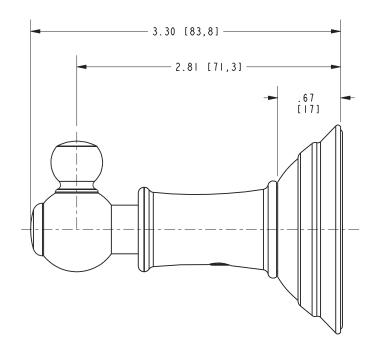

### **PRODUCT DIMENSIONS** (Units are in inches)

Product Dimensions are provided for reference only. For specific product installation guidelines, please reference the Installation Instructions of the product being installed.