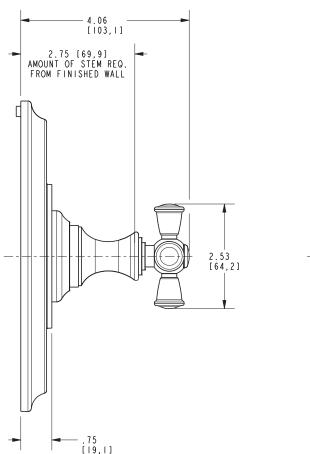

### **PRODUCT DIMENSIONS** (Units are in inches)

Product Dimensions are provided for reference only. For specific product installation guidelines, please reference the Installation Instructions of the product being installed.