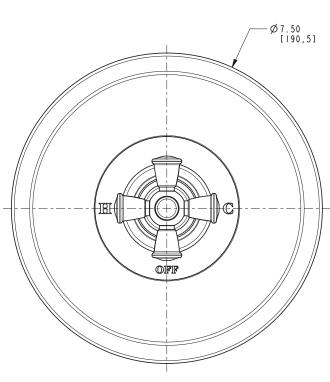

### **PRODUCT DIMENSIONS** (Units are in inches)

Product Dimensions are provided for reference only. For specific product installation guidelines, please reference the Installation Instructions of the product being installed.