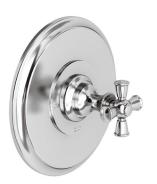

### **Tub or Shower Trim Features** (less tub spout or showerhead, arm or flange)

- Solid brass construction
- Face plate with ADA compliant traditional cross handle
- ADA compliant traditional cross handle assembly for control valve
- Intended for use with Newport Brass rough valve(s) as specified (Required Accessory)
- ADA Compliant

#### **Specified Model** Model Description **Colors | Finishes** 4-2444BP Tub or Shower Trim (less tub spout or showerhead, arm or flange) 10B 15 15S 26 Other 10B 3-378 Shower System Control Valve Trim (Escutcheon/Handle) 15 | 15S 26 Other