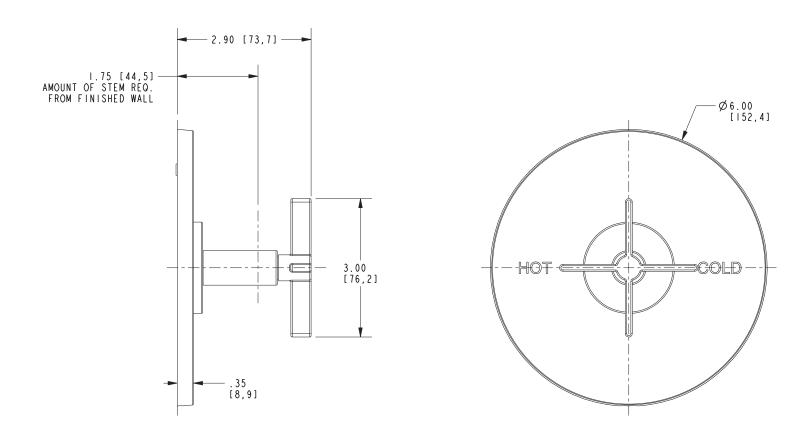

# 4-3334BP

Product Dimensions are provided for reference only. For specific product installation guidelines, please reference the Installation Instructions of the product being installed.