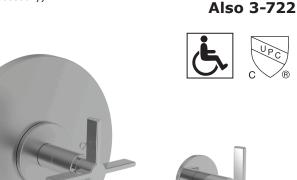

#### **Features**

- Solid brass construction
- Face plate with ADA compliant contemporary cross handle
- ADA compliant contemporary cross handle assembly for control valve
- Intended for use with Newport Brass rough valve(s) as specified (Required Accessory)
- ADA Compliant

### **Codes / Standards Compliance**

Meets or exceeds the following at date of manufacture:

- ASME A112.18.1/CSA B125.1
- IAMPO/cUPC
- IPC
- ADA & ICC/ANSI A117.1
- All applicable US Federal and State material regulationss

#### **Product Specification**: Add size designator and "Color / Finish" suffix to Model number, below.

The single-control Tub or Shower Trim (less tub spout or showerhead, arm & flange) shall be made of solid brass construction. Tub or Shower Trim shall include faceplate with ADA compliant handle. Shower System Control Valve Trim(s) (Escutcheon/Handle) shall be ADA compliant when used with specified Shower System Control Valve. Tub or Shower Trim (less tub spout or showerhead, arm & flange) shall be Newport Brass Model 4-3334BP/\_\_\_\_ and single-control Tub or Shower rough valve shall be Newport Brass Model 1-684. [Optional Shower System Control Valve Trim (Escutcheon/Handle) shall be 3-722/\_\_\_\_ and Shower System Control Valve shall be 1-703].