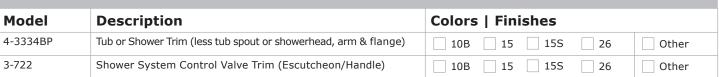

#### Colors / Finishes

- 10B: Oil Rubbed Bronze
- 15: Polished Nickel
- 15S: Satin Nickel PVD
- 26: Polished Chrome
- Other: Refer to the Newport Brass catalog for additional color/finish options.