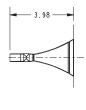

ations



#### **Colors / Finishes**

10B: Oil Rubbed Bronze
15: Polished Nickel
15S: Satin Nickel - PVD
26: Polished Chrome

• Other: Refer to the Newport Brass catalog for additional color/finish options.

| Specified Model |               |                               |
|-----------------|---------------|-------------------------------|
| Model           | Description   | Colors   Finishes             |
| 41-02           | 24" Towel Bar | ☐ 10B ☐ 15 ☐ 15S ☐ 26 ☐ Other |

### Product Specification Add "Color / Finish" suffix to Model number, below.

The Towel Bar shall be made of solid brass construction. Towel Bar shall complement Newport Brass Joffrey product series. Towel Bar shall be Newport Brass Model 41-02/\_\_\_\_.

# 41-02

## **PRODUCT DIMENSIONS** (Units are in inches)