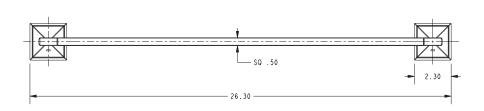

ulations



#### **Colors / Finishes**

10B: Oil Rubbed Bronze
15: Polished Nickel
15S: Satin Nickel - PVD
26: Polished Chrome

• Other: Refer to the Newport Brass catalog for additional color/finish options.

| Specified Model |               |                               |
|-----------------|---------------|-------------------------------|
| Model           | Description   | Colors   Finishes             |
| 41-02           | 24" Towel Bar | ☐ 10B ☐ 15 ☐ 15S ☐ 26 ☐ Other |

### Product Specification Add "Color / Finish" suffix to Model number, below.

The Towel Bar shall be made of solid brass construction. Towel Bar shall complement Newport Brass Joffrey product series. Towel Bar shall be Newport Brass Model 41-02/\_\_\_\_.

# 41-02

## **PRODUCT DIMENSIONS** (Units are in inches)