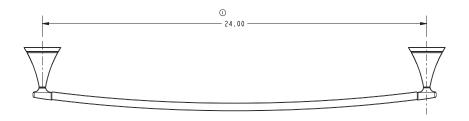

egulations



#### **Colors / Finishes**

10B: Oil Rubbed Bronze
15: Polished Nickel
15S: Satin Nickel - PVD
26: Polished Chrome

• Other: Refer to the Newport Brass catalog for additional color/finish options.

| Specified Model |               |                               |
|-----------------|---------------|-------------------------------|
| Model           | Description   | Colors   Finishes             |
| 41-02           | 24" Towel Bar | ☐ 10B ☐ 15 ☐ 15S ☐ 26 ☐ Other |

### Product Specification Add "Color / Finish" suffix to Model number, below.

The Towel Bar shall be made of solid brass construction. Towel Bar shall complement Newport Brass Joffrey product series. Towel Bar shall be Newport Brass Model 41-02/\_\_\_\_.

# 41-02

## **PRODUCT DIMENSIONS** (Units are in inches)