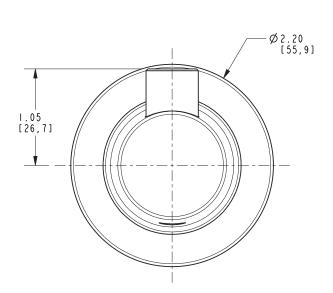

## **PRODUCT DIMENSIONS** (Units are in inches)

Product Dimensions are provided for reference only. For specific product installation guidelines, please reference the Installation Instructions of the product being installed.