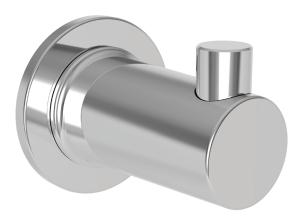

### **Single Robe Hook**

42-12

#### Product Specification: Add "Color / Finish" suffix to Model number, below.

The Single Robe Hook shall be made of solid brass construction. Single Robe Hook shall complement Newport Brass Dorrance product series. Single Robe Hook shall be Newport Brass Model 42-12/\_\_\_\_\_.