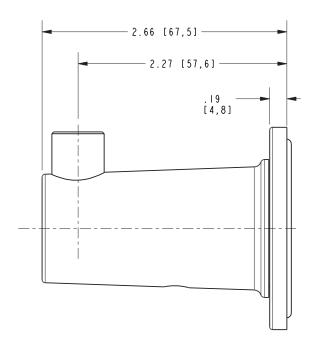

## **PRODUCT DIMENSIONS** (Units are in inches)

Product Dimensions are provided for reference only. For specific product installation guidelines, please reference the Installation Instructions of the product being installed.