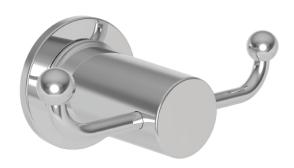

### **Double Robe Hook**

42-13

### Product Specification: Add "Color / Finish" suffix to Model number, below.

The Double Robe Hook shall be made of solid brass construction. Double Robe Hook shall complement Newport Brass Dorrance product series. Double Robe Hook shall be Newport Brass Model  $42-13/\_\_\_$ .