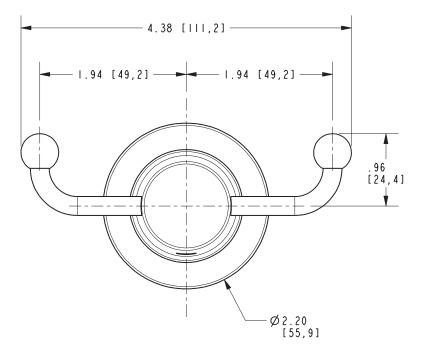

## **PRODUCT DIMENSIONS** (Units are in inches)

Product Dimensions are provided for reference only. For specific product installation guidelines, please reference the Installation Instructions of the product being installed.