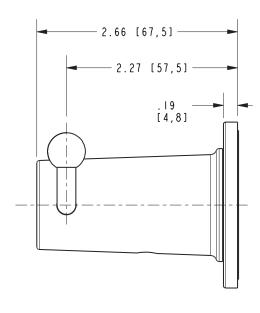

## **PRODUCT DIMENSIONS** (Units are in inches)

Product Dimensions are provided for reference only. For specific product installation guidelines, please reference the Installation Instructions of the product being installed.