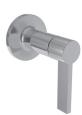

#### **Product Specification**: Add size designator and "Color / Finish" suffix to Model number, below.

The single-control Tub and Shower Trim (less tub spout, showerhead, arm & flange) shall be made of solid brass construction. Tub and Shower Trim shall include faceplate with diverter pull-knob and ADA compliant handle. Shower System Control Valve Trim(s) (Escutcheon/Handle) shall be ADA compliant when used with specified Shower System Control Valve. Tub and Shower Trim (less tub spout, showerhead, arm & flange) shall be Newport Brass Model 5-3232BP/\_\_\_\_ and single-control Tub and Shower rough valve shall be Newport Brass Model 1-685. [Optional Shower System Control Valve Trim (Escutcheon/Handle) shall be 3-644/\_\_\_\_\_ and Shower System Control Valve shall be 1-703].

EN-4493

Tub and Shower Trim

(less tub spout, showerhead, arm & flange)

5-3232BP

3-644

2