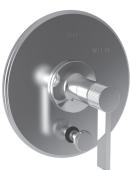

#### **Product Specification**: Add size designator and "Color / Finish" suffix to Model number, below.

The single-control Tub and Shower Trim (less tub spout, showerhead, arm & flange) shall be made of solid brass construction. Tub and Shower Trim shall include faceplate with diverter pull-knob and ADA compliant handle. Shower System Control Valve Trim(s) (Escutcheon/Handle) shall be ADA compliant when used with specified Shower System Control Valve. Tub and Shower Trim (less tub spout, showerhead, arm & flange) shall be Newport Brass Model 5-3232BP/\_\_\_\_ and single-control Tub and Shower rough valve shall be Newport Brass Model 1-685. [Optional Shower System Control Valve Trim (Escutcheon/Handle) shall be 3-644/\_\_\_\_\_ and Shower System Control Valve shall be 1-703].

EN-4493

Tub and Shower Trim

(less tub spout, showerhead, arm & flange)

5-3232BP

3-644

2

# 5-3232BP