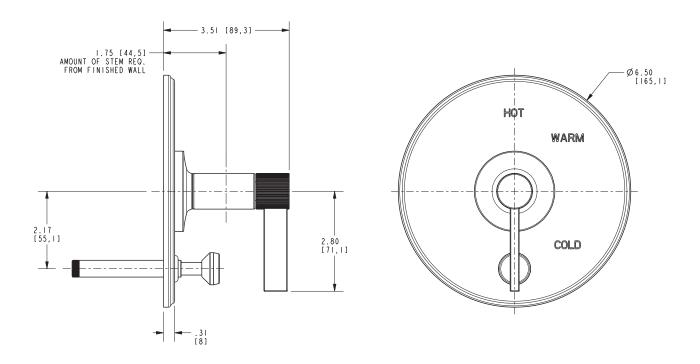

### **PRODUCT DIMENSIONS** (Units are in inches)

Product Dimensions are provided for reference only. For specific product installation guidelines, please reference the Installation Instructions of the product being installed.