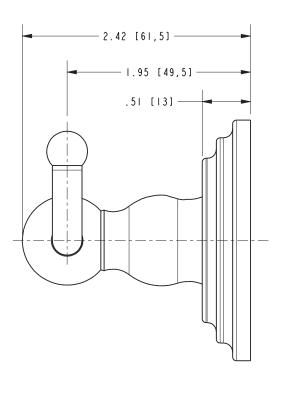

## **PRODUCT DIMENSIONS** (Units are in inches)

Product Dimensions are provided for reference only. For specific product installation guidelines, please reference the Installation Instructions of the product being installed.