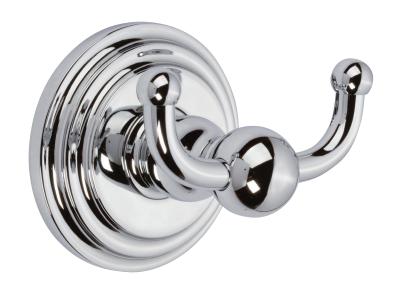

### **Double Robe Robe Hook**

- Solid brass construction
- Complements Astor, Alveston, Bevelle, Chesterfield, Fairfield and Seaport product series

890-1660