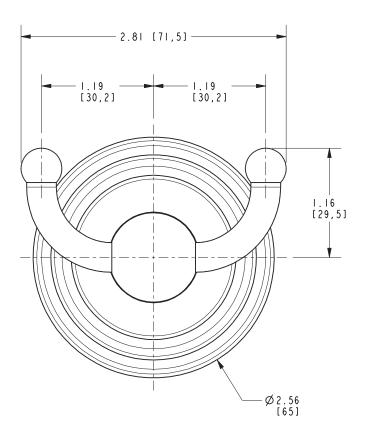

## **PRODUCT DIMENSIONS** (Units are in inches)

Product Dimensions are provided for reference only. For specific product installation guidelines, please reference the Installation Instructions of the product being installed.