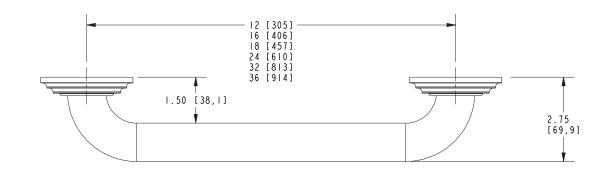

#### **Colors / Finishes**

- 10B: Oil Rubbed Bronze
  15: Polished Nickel
  15S: Satin Nickel PVD
  26: Polished Chrome
- Other: Refer to the Newport Brass catalog for additional color/finish options.

| Specified Model |              |                               |  |
|-----------------|--------------|-------------------------------|--|
| Model           | Description  | Colors   Finishes             |  |
| 920-3912        | 12" Grab Bar | ☐ 10B ☐ 15 ☐ 15S ☐ 26 ☐ Other |  |
| 920-3916        | 16" Grab Bar | ☐ 10B ☐ 15 ☐ 15S ☐ 26 ☐ Other |  |
| 920-3918        | 18" Grab Bar | ☐ 10B ☐ 15 ☐ 15S ☐ 26 ☐ Other |  |
| 920-3924        | 24" Grab Bar | ☐ 10B ☐ 15 ☐ 15S ☐ 26 ☐ Other |  |
| 920-3932        | 32" Grab Bar | ☐ 10B ☐ 15 ☐ 15S ☐ 26 ☐ Other |  |
| 920-3936        | 36" Grab Bar | ☐ 10B ☐ 15 ☐ 15S ☐ 26 ☐ Other |  |

## **PRODUCT DIMENSIONS** (Units are in inches)

Product Dimensions are provided for reference only. For specific product installation guidelines, please reference the Installation Instructions of the product being installed.