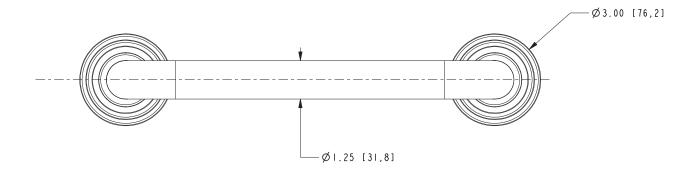

## **PRODUCT DIMENSIONS** (Units are in inches)

Product Dimensions are provided for reference only. For specific product installation guidelines, please reference the Installation Instructions of the product being installed.