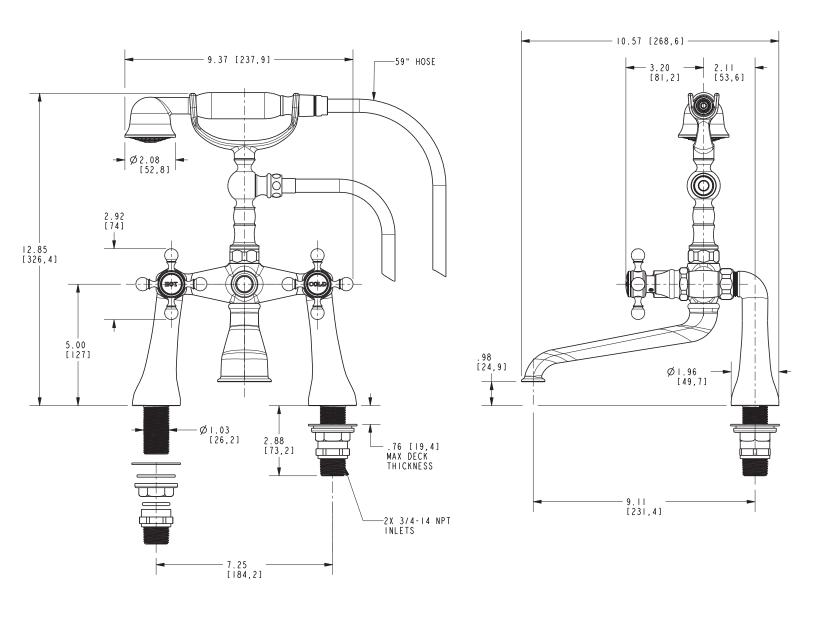

## **PRODUCT DIMENSIONS** (Units are in inches)

Product Dimensions are provided for reference only. For specific product installation guidelines, please reference the Installation Instructions of the product being installed.

#### **Features**

- Solid brass construction
- Quarter-turn washerless ceramic disc valve cartridges
- 3/4" NPT hot and cold inlet fittings
- 9.11" (23.1 cm) tub spout reach from inlet fittings (c-c)
- 2.08" (5.3 cm) handshower diameter
- For deck-mounted configurations
- ADA Complaint (Handles Only)
- 1.8 GPM (6.8 LPM) Max, Handshower Only

## Product Specification Add "Color / Finish" suffix to Model number, below.

The Exposed Tub and Handshower Set shall be made of solid brass construction and incorporate quarter-turn washerless ceramic disc valve cartridges. Exposed Tub and Handshower Set shall incorporate a push button diverter and ADA complaint cross handles. Product shall be designed for deck-mounted configurations. Product shall have a 9.11" (23.1 cm) tub spout reach (c-c) and 3/4" NPT deck-mounted hot/cold inlet fittings. Product shall feature a solid brass handshower having a diameter of 2.08" (5.3 cm) and a 1.8 gallons (6.7 liters) per minute maximum flow rate. Exposed Tub and Handshower Set shall be Newport Brass Model 920-4272/\_\_\_\_.