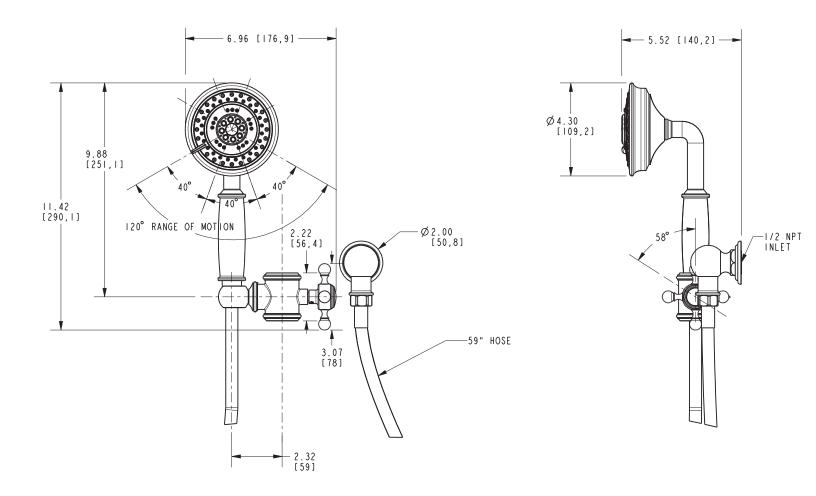

## 930-0442

Product Dimensions are provided for reference only. For specific product installation guidelines, please reference the Installation Instructions of the product being installed.

### Newport Bath Handshower Slider Kit 930-0442

Page 2 of 2 Spec\_930-0442\_a\_1.21 EN-4300k t: 949.417.5207 | www.newportbrass.com ©2020 Brasstech, Inc.