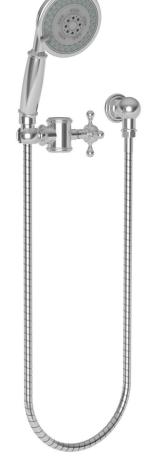

### Handshower Set Mount for 1-1/4" Dia. Grab Bars

- $\bullet$  Converts any ADA grab bars into Handshower w/ Slidebar Set
- Compatible with all Newport Brass / Ginger Grab bars
- Fully adjustable (height and angle)
- Multi-function handshower engine with 3 spray modes
- Rubber nozzles facilitate easy cleaning
- $\bullet$  59" [149.9 cm] spiral shower hose
- 1/2" NPT inlet elbow fitting
- 4" (10.2 cm) showerhead diameter
- 1.8 GPM (6.8 LPM) Max

#### **Product Specification** Add "Color / Finish" suffix to Model number, below.

The Handshower set mount shall be of solid brass construction while incorporating a non-metallic handshower engine. Handshower shall have a multi-function shower engine with 3 spray modes incorporating rubber nozzles to facilitate easy cleaning. Handshower shall incorporate twin back-check valves within the handle. Handshower Set shall have a 1/2" NPT inlet elbow fitting and 4" (10.2 cm) showerhead diameter while operating at 1.8 gallons (6.7 liters) per minute maximum flow rate. Handshower Set is intended for use with 1-1/4" [3.175 cm] diameter tube. Handshower set mount shall be Newport Brass Model 930-0442/\_\_\_. Required accessory Grab Bar shall be Newport Brass Model \_\_\_\_0-39\_\_\_/\_\_\_.