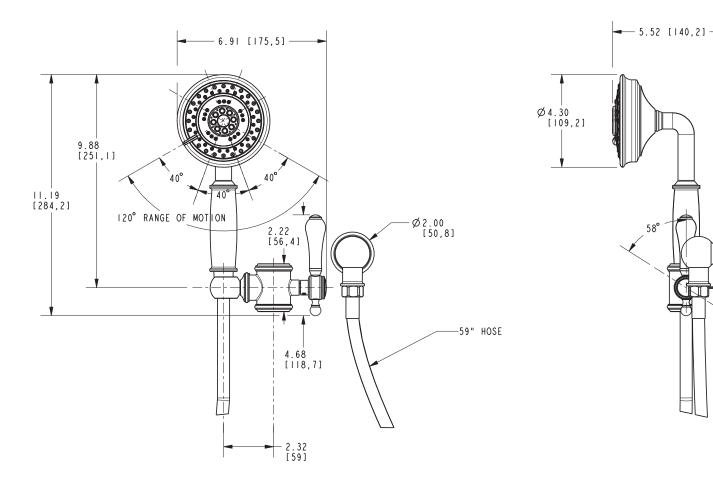

#### **Features**

- Converts any ADA grab bars into Handshower w/ Slidebar Set
- Compatible with all Newport Brass / Ginger Grab bars
- Fully adjustable (height and angle)
- Multi-function handshower engine with 3 spray modes
- Rubber nozzles facilitate easy cleaning
- 59" [149.9 cm] spiral shower hose
- 1/2" NPT inlet elbow fitting
- 4" (10.2 cm) showerhead diameter
- 1.8 GPM (6.8 LPM) Max

## Product Specification Add "Color / Finish" suffix to Model number, below.

The Handshower set mount shall be of solid brass construction while incorporating a non-metallic handshower engine. Handshower shall have a multi-function shower engine with 3 spray modes incorporating rubber nozzles to facilitate easy cleaning. Handshower shall incorporate twin back-check valves within the handle. Handshower Set shall have a 1/2" NPT inlet elbow fitting and 4" (10.2 cm) showerhead diameter while operating at 1.8 gallons (6.7 liters) per minute maximum flow rate. Handshower Set is intended for use with 1-1/4" [3.175 cm] diameter tube. Handshower set mount shall be Newport Brass Model 930-0443/\_\_\_. Required accessory Grab Bar shall be Newport Brass Model \_\_\_\_0-39\_\_\_/\_\_\_.

# 930-0443

Product Dimensions are provided for reference only. For specific product installation guidelines, please reference the Installation Instructions of the product being installed.

-1/2 NPT INLET