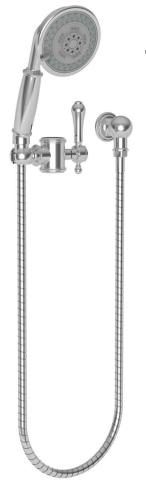

#### **Features**

- Converts any ADA grab bars into Handshower w/ Slidebar Set
- Compatible with all Newport Brass / Ginger Grab bars
- Fully adjustable (height and angle)
- Multi-function handshower engine with 3 spray modes
- Rubber nozzles facilitate easy cleaning
- 59" [149.9 cm] spiral shower hose
- 1/2" NPT inlet elbow fitting
- 4" (10.2 cm) showerhead diameter
- 1.8 GPM (6.8 LPM) Max

## Product Specification Add "Color / Finish" suffix to Model number, below.

The Handshower set mount shall be of solid brass construction while incorporating a non-metallic handshower engine. Handshower shall have a multi-function shower engine with 3 spray modes incorporating rubber nozzles to facilitate easy cleaning. Handshower shall incorporate twin back-check valves within the handle. Handshower Set shall have a 1/2" NPT inlet elbow fitting and 4" (10.2 cm) showerhead diameter while operating at 1.8 gallons (6.7 liters) per minute maximum flow rate. Handshower Set is intended for use with 1-1/4" [3.175 cm] diameter tube. Handshower set mount shall be Newport Brass Model 930-0443/\_\_\_. Required accessory Grab Bar shall be Newport Brass Model \_\_\_\_0-39\_\_\_/\_\_\_.