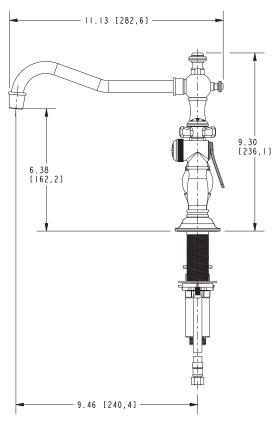

#### **PRODUCT DIMENSIONS** (Units are in inches)

Product Dimensions are provided for reference only. For specific product installation guidelines, please reference the Installation Instructions of the product being installed.

## **Bridge Style Kitchen Faucet with Sidespray**

- Solid brass construction
- Bridge-style brass valve bodies
- Quarter-turn washerless ceramic disc valve cartridges
- Swivel spout assembly
- Solid brass pull-out sidespray assembly
- 6.38" (16.2 cm) spout height at outlet
- 9.46" (24.0 cm) spout reach (c-c)
- For 8.00" (20.3 cm) centers
- ADA Complaint (Handles Only)
- 1.8 GPM (6.8 LPM) Max

### Product Specification Add "Color / Finish" suffix to Model number, below.

The Bridge Style Kitchen Faucet with Sidespray shall be made of solid brass construction. Faucet shall incorporate a swivel spout assembly with integral side-spray diverter assembly and featurebridge-style brass valve bodies with quarter-turn washerless ceramic disc valve cartridges. Faucet shall have a 1.8 gallons (6.8 liters) per minute maximum flow rate. Product shall be for 8.00" (20.3 cm) centers. Product shall incorporate a 6.38" (16.2 cm) spout height at outlet and a 9.46" (24.0 cm) spout reach (c-c). Faucet shall incorporate traditional cross handles. Bridge-Style Kitchen Faucet with Sidespray shall be Newport Brass Model 945-1/\_\_\_\_.