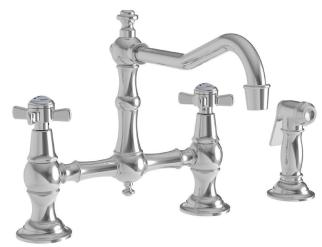

## **Bridge Style Kitchen Faucet with Sidespray**

- Solid brass construction
- Bridge-style brass valve bodies
- Quarter-turn washerless ceramic disc valve cartridges
- Swivel spout assembly
- Solid brass pull-out sidespray assembly
- 6.38" (16.2 cm) spout height at outlet
- 9.46" (24.0 cm) spout reach (c-c)
- For 8.00" (20.3 cm) centers
- ADA Complaint (Handles Only)
- 1.8 GPM (6.8 LPM) Max

### Product Specification Add "Color / Finish" suffix to Model number, below.

The Bridge Style Kitchen Faucet with Sidespray shall be made of solid brass construction. Faucet shall incorporate a swivel spout assembly with integral side-spray diverter assembly and featurebridge-style brass valve bodies with quarter-turn washerless ceramic disc valve cartridges. Faucet shall have a 1.8 gallons (6.8 liters) per minute maximum flow rate. Product shall be for 8.00" (20.3 cm) centers. Product shall incorporate a 6.38" (16.2 cm) spout height at outlet and a 9.46" (24.0 cm) spout reach (c-c). Faucet shall incorporate traditional cross handles. Bridge-Style Kitchen Faucet with Sidespray shall be Newport Brass Model 945-1/\_\_\_\_.