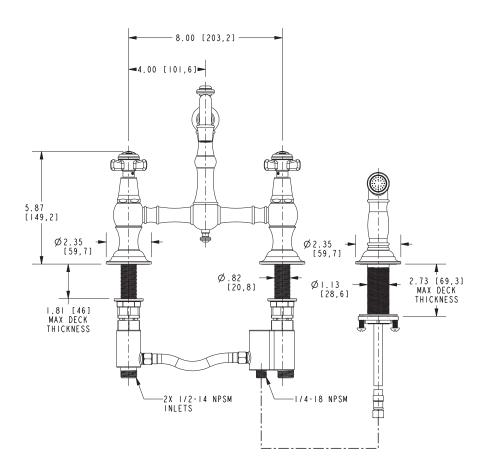

#### **PRODUCT DIMENSIONS** (Units are in inches)

Product Dimensions are provided for reference only. For specific product installation guidelines, please reference the Installation Instructions of the product being installed.

## **Bridge Style Kitchen Faucet with Sidespray**

- Solid brass construction
- Bridge-style brass valve bodies
- Quarter-turn washerless ceramic disc valve cartridges
- Swivel spout assembly
- Solid brass pull-out sidespray assembly
- 6.38" (16.2 cm) spout height at outlet
- 9.46" (24.0 cm) spout reach (c-c)
- For 8.00" (20.3 cm) centers
- ADA Complaint (Handles Only)
- 1.8 GPM (6.8 LPM) Max

### Product Specification Add "Color / Finish" suffix to Model number, below.

The Bridge Style Kitchen Faucet with Sidespray shall be made of solid brass construction. Faucet shall incorporate a swivel spout assembly with integral side-spray diverter assembly and featurebridge-style brass valve bodies with quarter-turn washerless ceramic disc valve cartridges. Faucet shall have a 1.8 gallons (6.8 liters) per minute maximum flow rate. Product shall be for 8.00" (20.3 cm) centers. Product shall incorporate a 6.38" (16.2 cm) spout height at outlet and a 9.46" (24.0 cm) spout reach (c-c). Faucet shall incorporate traditional cross handles. Bridge-Style Kitchen Faucet with Sidespray shall be Newport Brass Model 945-1/\_\_\_\_.