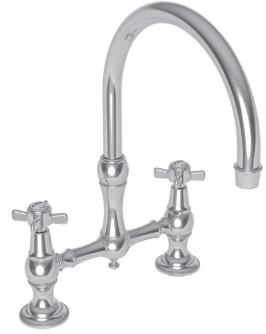

## FAIRFIELD

**Bridge Style Kitchen Faucet** 

#### **Features**

- Solid brass construction
- Bridge-style brass valve bodies
- Quarter-turn washerless ceramic disc valve cartridges
- Swivel spout assembly
- 9.01" (22.8 cm) spout height at outlet
- 9.00" (22.8 cm) spout reach (c-c)
- For 8.00" (20.3 cm) centers
- 1.8 gallons (6.8 liters) per minute maximum flow rate
- ADA Compliant
- 1.8 GPM (6.8 LPM) Max