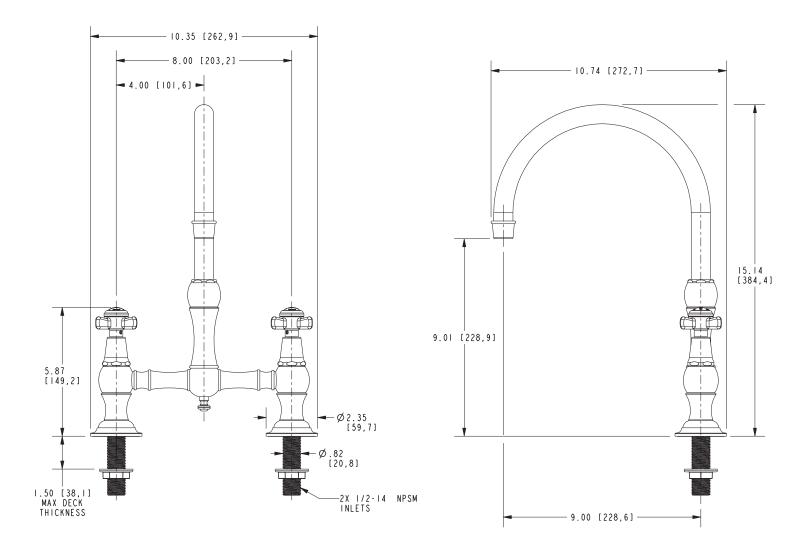

## 9455

**PRODUCT DIMENSIONS** (Units are in inches)

#### **Features**

- Solid brass construction
- Bridge-style brass valve bodies
- Quarter-turn washerless ceramic disc valve cartridges
- Swivel spout assembly
- 9.01" (22.8 cm) spout height at outlet
- 9.00" (22.8 cm) spout reach (c-c)
- For 8.00" (20.3 cm) centers
- 1.8 gallons (6.8 liters) per minute maximum flow rate
- ADA Compliant
- 1.8 GPM (6.8 LPM) Max

#### **Product Specification** Add "Color / Finish" suffix to Model number, below.

The Bridge Style Kitchen Faucet shall be made of solid brass construction. Faucet shall incorporate a swivel spout assembly and feature bridgestyle brass valve bodies with quarter-turn washerless ceramic disc valve cartridges. Faucet shall have a 1.8 gallons (6.8 liters) per minute maximum flow rate. Product shall be for 8.00" (20.3 cm) centers. Product shall incorporate a 9.01" (22.8 cm) spout height at outlet and a 9.00" (22.8 cm) spout reach (c-c). Faucet shall incorporate traditional cross handles. Bridge-Style Kitchen Faucet shall be Newport Brass Model 9455/\_\_\_\_\_ .