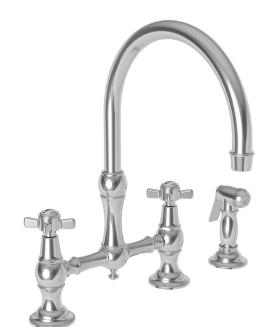

### **Bridge Style Kitchen Faucet with Sidespray**

- Solid brass construction
- Bridge-style brass valve bodies
- Quarter-turn washerless ceramic disc valve cartridges
- Swivel spout assembly
- Solid brass pull-out sidespray assembly
- 9.01" (22.8 cm) spout height at outlet
- 9.00" (22.8 cm) spout reach (c-c)
- For 8.00" (20.3 cm) centers
- ADA Complaint (Handles Only)
- 1.8 GPM (6.8 LPM) Max

### Product Specification Add "Color / Finish" suffix to Model number, below.

The Bridge Style Kitchen Faucet shall be made of solid brass construction. Faucet shall incorporate a swivel spout assembly with integral side-spray diverter assembly and feature bridge-style brass valve bodies with quarter-turn washerless ceramic disc valve cartridges. Faucet shall have a 1.8 gallons (6.8 liters) per minute maximum flow rate. Product shall be for 8.00" (20.3 cm) centers. Product shall incorporate a 9.01" (22.8 cm) spout height at outlet and a 9.00" (22.8 cm) spout reach (c-c). Faucet shall incorporate traditional cross handles. Bridge-Style Kitchen Faucet with Sidespray shall be Newport Brass Model 9456/\_\_\_\_.