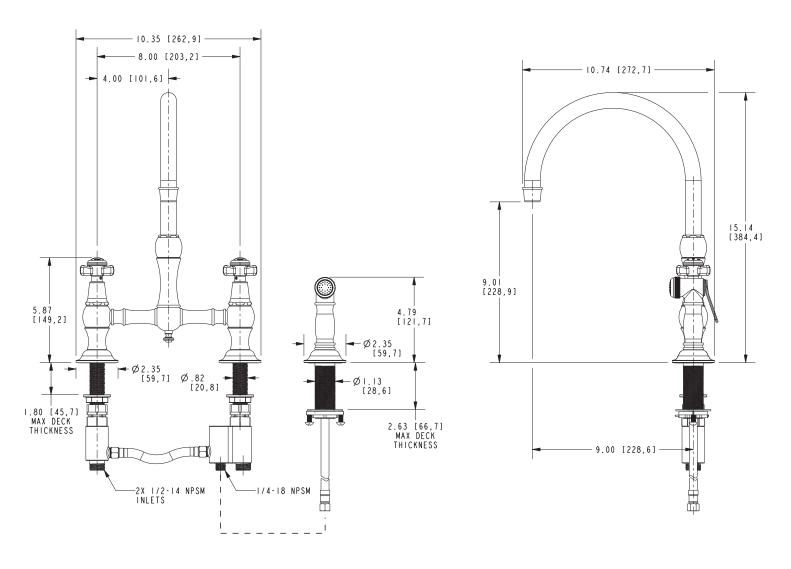

#### **PRODUCT DIMENSIONS** (Units are in inches)

Product Dimensions are provided for reference only. For specific product installation guidelines, please reference the Installation Instructions of the product being installed.