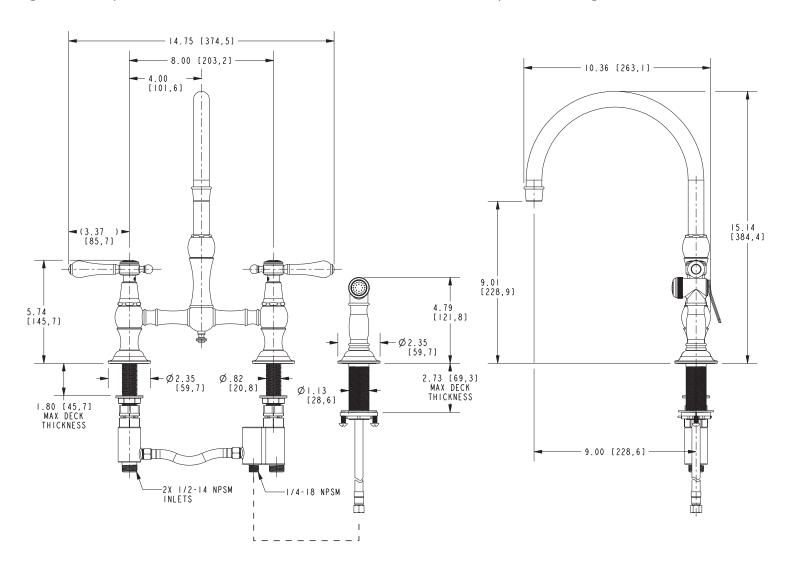

#### **PRODUCT DIMENSIONS** (Units are in inches)

Product Dimensions are provided for reference only. For specific product installation guidelines, please reference the Installation Instructions of the product being installed.