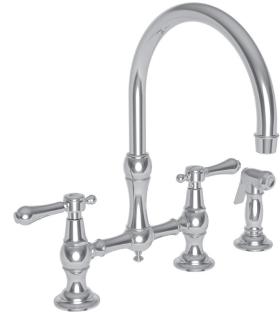

### **Bridge Style Kitchen Faucet with Sidespray**

- Solid brass construction
- Bridge-style brass valve bodies
- Quarter-turn washerless ceramic disc valve cartridges
- Swivel spout assembly
- Solid brass pull-out sidespray assembly
- 9.01" (22.8 cm) spout height at outlet
- 9.00" (22.8 cm) spout reach (c-c)
- For 8.00" (20.3 cm) centers
- ADA Complaint (Handles Only)
- 1.8 GPM (6.8 LPM) Max

## Product Specification Add "Color / Finish" suffix to Model number, below.

The Bridge Style Kitchen Faucet shall be made of solid brass construction. Faucet shall incorporate a swivel spout assembly with integral side-spray diverter assembly and feature bridge-style brass valve bodies with quarter-turn washerless ceramic disc valve cartridges. Faucet shall have a 1.8 gallons (6.8 liters) per minute maximum flow rate. Product shall be for 8.00" (20.3 cm) centers. Product shall incorporate a 9.01" (22.8 cm) spout height at outlet and a 9.00" (22.8 cm) spout reach (c-c). Faucet shall incorporate traditional lever handles. Bridge-Style Kitchen Faucet with Sidespray shall be Newport Brass Model 9458/\_\_\_\_.