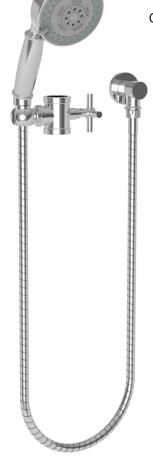

### Handshower Set Mount for 1-1/4" Dia. Grab Bars

- Converts any ADA grab bars into Handshower w/ Slidebar Set
- Compatible with all Newport Brass / Ginger Grab bars
- Fully adjustable (height and angle)
- Multi-function handshower engine with 3 spray modes
- Rubber nozzles facilitate easy cleaning
- 59" [149.9 cm] spiral shower hose
- 1/2" NPT inlet elbow fitting
- 4" (10.2 cm) showerhead diameter
- 1.8 GPM (6.8 LPM) Max

#### **Product Specification** Add "Color / Finish" suffix to Model number, below.

The Handshower set mount shall be of solid brass construction while incorporating a non-metallic handshower engine. Handshower shall have a multi-function shower engine with 3 spray modes incorporating rubber nozzles to facilitate easy cleaning. Handshower shall incorporate twin back-check valves within the handle. Handshower Set shall have a 1/2" NPT inlet elbow fitting and 4" (10.2 cm) showerhead diameter while operating at 1.8 gallons (6.7 liters) per minute maximum flow rate. Handshower Set is intended for use with 1-1/4" [3.175 cm] diameter tube. Handshower set mount shall be Newport Brass Model 990-0442/\_\_\_. Required accessory Grab Bar shall be Newport Brass Model \_\_\_\_0-39\_\_\_/\_\_\_.