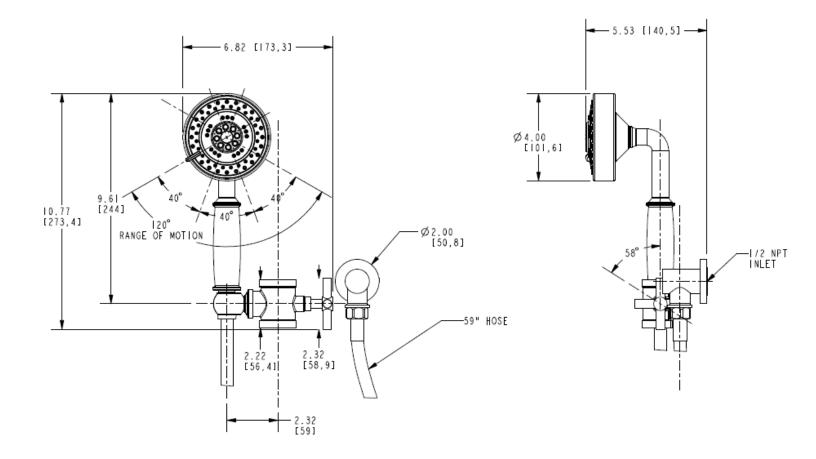

## 990-0442

Product Dimensions are provided for reference only. For specific product installation guidelines, please reference the Installation Instructions of the product being installed.